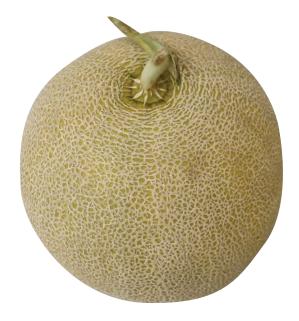

## MELŐN

| <b>538</b> | 482        |
|------------|------------|
| 248        | <b>495</b> |
| 300        | 510        |
| 377        | <b>535</b> |
| <b>466</b> | 560        |

GALIA Type -Sweet Taste -2-3 Fruits per Plant -Harvest Duration 80-90 Days -Suitable for Greenhouse and Field Production **FRUIT WEIGHT :** 2.5-3 KG **BRIX:**13