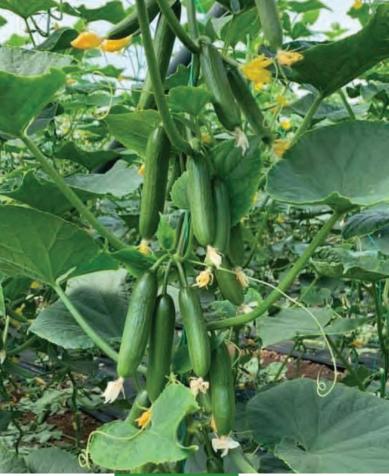

## ALİŞAN

PLANT CHARACTERISTICS : Multi flowering SEASON : Autumn COLOR : Produces high quality green color fruit with attractive smooth skin. LENGTH : 20-22 cm

ADDED VALUE : Parthenocarpic and hybrid cucumber for greenhouse production. Short internodes, good air flow around foliage which helps to increase the productivity. Appealing long structured and smooth fruits alongside a vigorous plant and long-term yield. The firm and crisp fruits have an exceptional good taste and flavor.