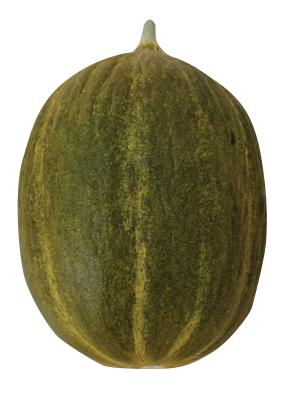

## MELŐN

| <b>538</b> | 482        |
|------------|------------|
| 248        | <b>495</b> |
| 300        | 510        |
| 377        | <b>535</b> |
| <b>466</b> | 560        |

GALIA Type -Sweet Taste -2-3 Fruits per Plant -Harvest Duration 80-90 Days -Suitable for Greenhouse and Field Production **FRUIT WEIGHT :** 2.5-3 KG **BRIX:**13