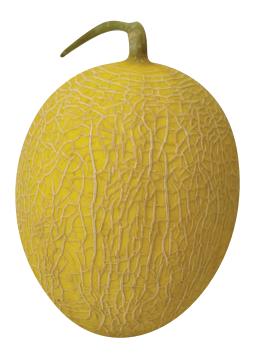

YUVA Type -Sweet Taste -2-3 Fruits per Plant -Harvest Duration 80-90 Days -Suitable for Greenhouse and Field Production **FRUIT WEIGHT :** 3-4 KG **BRIX:**13

%100

Turkish Seeds

CHARENTAIS Type -Very Sweet Taste -2-3 Fruits per Plant -Harvest Duration 90-100 Days -Suitable for Greenhouse and Field Production FRUIT WEIGHT : 2-3 KG BRIX:17