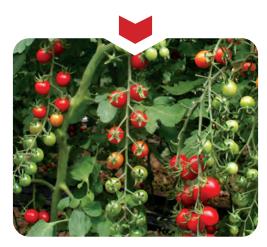

# ΤΟΜΑΤδ

ARAS ARSİN BELLE BONCUK ÇİLİ EZEL FIRAT LOLO MERHABA PINKLADY ŞEKERKIZ SIRALI STAR XENA YAPICI DESTINY BEAUTYPLUS FANTASTIC RED

## STAR

XENA

PLANT CHARACTERISTICS : Indeterminate SEASON : Autumn SHAPE AND COLOR : Round, Glossy red color FRUIT WEIGHT : Averages 200 – 220 gr

ADDED VALUE : Hybrid tomato for greenhouse production. Highly productive in cold weather. Smooth, firm fruit. TOLERANCE : TYLCV, FOR PLANT CHARACTERISTICS : Indeterminate SEASON : Spring and Summer SHAPE AND COLOR : Flat round, attactive red color FRUIT WEIGHT : Averages 250 – 280 gr

ADDED VALUE : Hybrid tomato for greenhouse production. Fruits have an exceptinal sweet taste and nice aroma. Early. TOLERANCE : TYLCV, FOR