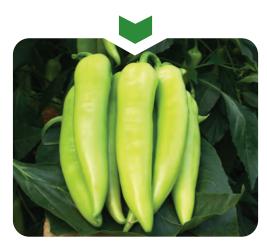

## DRAGONFLY

EZRA

DRAGONFLY SEASON : Spring- Summer TYPE AND COLOR : Sweet, green to red, 4 lobed pepper FRUIT LENGTH : 7-8 cm

ADDED VALUE : Dolma (Bell) pepper. Suitable for green and red harvest. Vigorous, stable plant. Good setting. Hybrid pepper suitable for greenhouse and open field production. Long shelf life. Maintains plant power during the season. SEASON : Autumn TYPE & COLOR : Hot green pepper. FRUIT LENGTH : 22-24 cm

ADDED VALUE : A vigorous hybrid producing high yields of long aromatic fruits with smooth walls. This variety sometimes referred to as 'bird' or 'rocket' pepper. Hybrid variety is suitable for greenhouse production. Good setting.