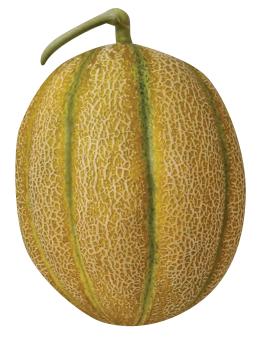

## MELŐN

| <b>538</b> | 482        |
|------------|------------|
| 248        | <b>495</b> |
| 300        | 510        |
| 377        | <b>535</b> |
| <b>466</b> | 560        |

GALIA Type -Sweet Taste -2-3 Fruits per Plant -Harvest Duration 80-90 Days -Suitable for Greenhouse and Field Production **FRUIT WEIGHT :** 2.5-3 KG **BRIX:**13