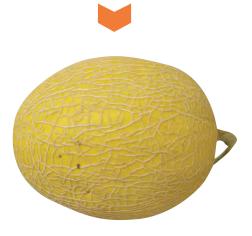

CHARENTAIS Type -Very Sweet Taste -2-3 Fruits per Plant -Harvest Duration 90-100 Days -Suitable for Greenhouse and Field Production **FRUIT WEIGHT :** 2.5-3 KG **BRIX:**17

Netted GALIA Type -Sweet Taste -2-3 Fruits per Plant -Harvest Duration 80-90 Days -Suitable for Greenhouse and Field Production **FRUIT WEIGHT :** 3-3.5 KG **BRIX:**12