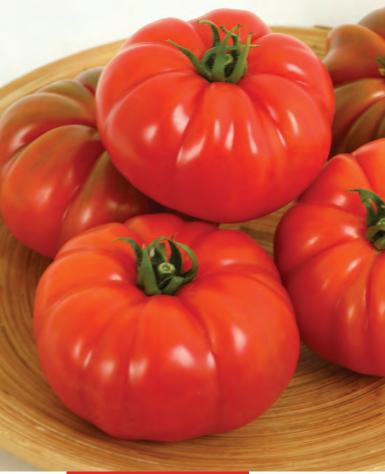

## STAR

XENA

PLANT CHARACTERISTICS : Indeterminate SEASON : Autumn SHAPE AND COLOR : Round, Glossy red color FRUIT WEIGHT : Averages 200 – 220 gr

ADDED VALUE : Hybrid tomato for greenhouse production. Highly productive in cold weather. Smooth, firm fruit. TOLERANCE : TYLCV, FOR PLANT CHARACTERISTICS : Indeterminate SEASON : Spring and Summer SHAPE AND COLOR : Flat round, attactive red color FRUIT WEIGHT : Averages 250 – 280 gr

ADDED VALUE : Hybrid tomato for greenhouse production. Fruits have an exceptinal sweet taste and nice aroma. Early. TOLERANCE : TYLCV, FOR