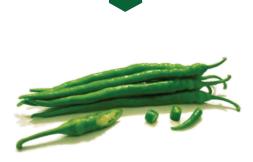

## DRAGONFLY

EZRA

DRAGONFLY SEASON : Spring- Summer TYPE AND COLOR : Sweet, green to red, 4 lobed pepper FRUIT LENGTH : 7-8 cm

ADDED VALUE : Dolma (Bell) pepper. Suitable for green and red harvest. Vigorous, stable plant. Good setting. Hybrid pepper suitable for greenhouse and open field production. Long shelf life. Maintains plant power during the season. SEASON : Autumn TYPE & COLOR : Hot green pepper. FRUIT LENGTH : 22-24 cm

ADDED VALUE : A vigorous hybrid producing high yields of long aromatic fruits with smooth walls. This variety sometimes referred to as 'bird' or 'rocket' pepper. Hybrid variety is suitable for greenhouse production. Good setting.

SEASON : Spring TYPE & COLOR : Hot, green to red FRUIT LENGTH : 24-28 cm

ADDED VALUE : A vigorous hybrid producing high yields of long aromatic fruits with smooth walls. This variety sometimes referred to as 'bird' or 'rocket' pepper. Hybrid variety is suitable for open field production. The fruits do not become deformed (bent) during hot temperatures.

SEASON : Spring - Summer TYPE & COLOR : Hot, green to red FRUIT LENGTH : 20-24 cm

ADDED VALUE : A vigorous hybrid producing high yields of long aromatic fruits with smooth walls, sometimes referred to as 'bird' or 'rocket' pepper. Hybrid variety is suitable for greenhouse production. Strong root, vigorous plant. Good setting. Suitable for green and red harvest.