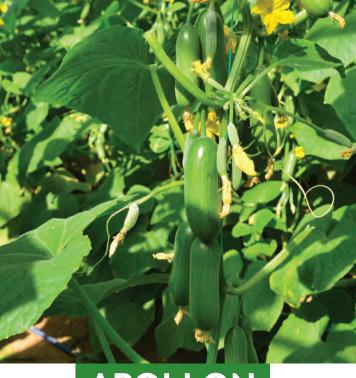

## APOLLON

PLANT CHARACTERISTICS : Multi flowering SEASON : Spring and Summer COLOR : Produces high quality green color fruit with attractive smooth skin. LENGTH : 9-10 cm

ADDED VALUE : Parthenocarpic and hybrid cucumber for greenhouse production. Highly productive in hot weather. The firm and crisp fruits have an exceptional good taste and flavor.