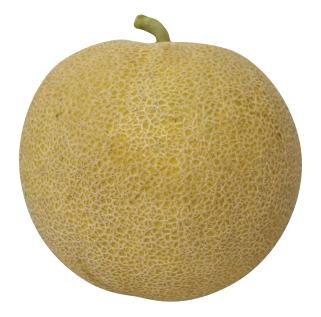

## MELŐN

| <b>538</b> | 482        |
|------------|------------|
| 248        | <b>495</b> |
| 300        | 510        |
| 377        | <b>535</b> |
| <b>466</b> | 560        |

GALIA Type -Sweet Taste -2-3 Fruits per Plant -Harvest Duration 80-90 Days -Suitable for Greenhouse and Field Production **FRUIT WEIGHT :** 2.5-3 KG **BRIX:**13

YUVA Type -Sweet Taste -2-3 Fruits per Plant -Harvest Duration 80-90 Days -Suitable for Greenhouse and Field Production **FRUIT WEIGHT :** 3-4 KG **BRIX:**13

%100

Turkish Seeds

CHARENTAIS Type -Very Sweet Taste -2-3 Fruits per Plant -Harvest Duration 90-100 Days -Suitable for Greenhouse and Field Production FRUIT WEIGHT : 2-3 KG BRIX:17

CHARENTAIS Type -Very Sweet Taste -2-3 Fruits per Plant -Harvest Duration 90-100 Days -Suitable for Greenhouse and Field Production FRUIT WEIGHT : 2-3 KG BRIX:17

GALIA Type -Sweet Taste -2-3 Fruits per Plant -Harvest Duration 80-90 Days -Suitable for Greenhouse and Field Production **FRUIT WEIGHT :** 2.5-3 KG **BRIX:**13

CANARY Type -Sweet Taste -3-4 Fruits per Plant -Harvest Duration 80-90 Days -Suitable for Greenhouse and Field Production **FRUIT WEIGHT :** 1.5-2 KG **BRIX:**13

%100

Turkish Seeds

GALIA Type -Sweet Taste -2-3 Fruits per Plant -Harvest Duration 80-90 Days -Suitable for Greenhouse and Field Production **FRUIT WEIGHT :** 2.5-3 KG **BRIX:**13

CHARENTAIS Type -Very Sweet Taste -2-3 Fruits per Plant -Harvest Duration 90-100 Days -Suitable for Greenhouse and Field Production **FRUIT WEIGHT :** 2.5-3 KG **BRIX:**17

Netted GALIA Type -Sweet Taste -2-3 Fruits per Plant -Harvest Duration 80-90 Days -Suitable for Greenhouse and Field Production **FRUIT WEIGHT :** 3-3.5 KG **BRIX:**12

560 GALIA Type -Sweet Taste -2-3 Fruits per Plant -Harvest Duration 80-90 Days -Suitable for Greenhouse and Field Production **FRUIT WEIGHT :** 1.5-2 KG **BRIX:**13