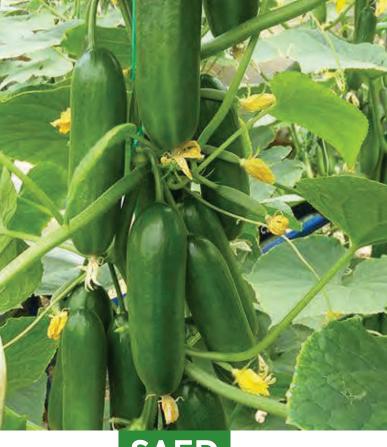

## SADE

PLANT CHARACTERISTICS : Multi flowering SEASON : Autumn COLOR : Produces high quality green color fruit with attractive smooth skin. LENGTH: 20-22 cm

ADDED VALUE: Parthenocarpic and hybrid cucumber for greenhouse production. Short internodes, good air flow around foliage which helps to increase the productivity. Appealing fruits, vigorous plant with long term high commercial yield. The firm and crisp fruits have an exceptional good taste and flavor.

## www.petektar.com

PLANT CHARACTERISTICS : Multi flowering SEASON : Autumn COLOR : Produces high quality green color fruit with attractive smooth skin. LENGTH : 20-22 cm

ADDED VALUE: Parthenocarpic and hybrid cucumber for greenhouse production. Short internodes, good air flow around foliage which helps to increase the productivity. Appealing fruits, vigorous plant with long term high commercial yield. The firm and crisp fruits have an exceptional good taste and flavor.