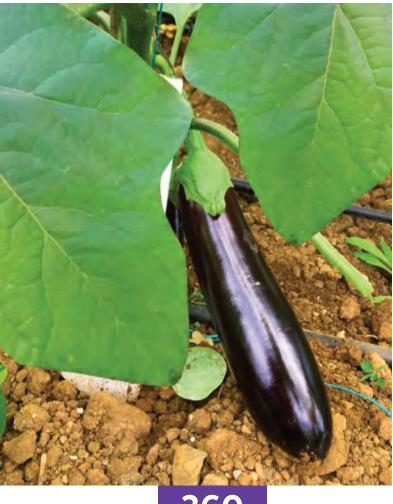

## EGGPLANT

| 316 | 392 |
|-----|-----|
| 352 | 395 |
| 360 | 396 |
| 363 | 402 |
|     |     |

## www.petektar.com

360

363

**TYPE:** Early, cylindrical, and long variety for greenhouse cultures. PLANT: Strong plant with wide green leaves. FRUIT: Black with shiny color. WIDTH: 6CM LENGTH: 21 CM Fruit is smooth, shiny, and strong.