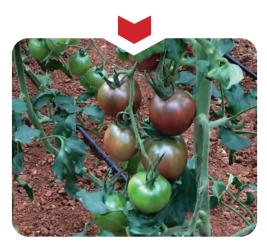

## ŞEKERKIZ

SIRALI

PLANT CHARACTERISTICS : Indeterminate SEASON : Spring and Autumn SHAPE AND COLOR : Oval ,Glossy red color FRUIT WEIGHT : Averages 20 – 25 gr

ADDED VALUE : Hybrid tomato for greenhouse production. Suitable for single picking. Early, firm fruit, long shelf life.

 PLANT CHARACTERISTICS : Indeterminate SEASON : Suitable for planting in September 1 - 25 th.
SHAPE AND COLOR : Round, Glossy red color FRUIT WEIGHT : Averages 40 – 45 gr

ADDED VALUE : Hybrid tomato for greenhouse production. 12 - 14 fruits per truss. Suitable for single and truss picking. Early. Long shelf life. Fruits have an exceptional good taste and flavor.