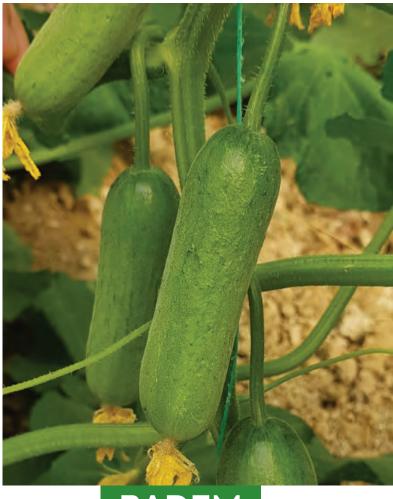

## BADEM

PLANT CHARACTERISTICS : Multi flowering SEASON : Spring-Summer **COLOR :** Produces high quality green color fruit with attractive smooth skin. LENGTH : 10-12 cm

**ADDED VALUE :** Parthenocarpic and hybrid cucumber for greenhouse production. Short internodes, good air flow around foliage which helps to increase the productivity.

Average yield per plant is 10 - 12 kg. Appealing fruits, vigorous plant with long term high commercial yield. The firm and crisp fruits have an exceptional good taste and flavor.