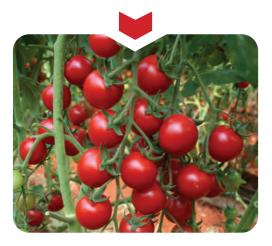

# ΤΟΜΑΤδ

ARAS ARSİN BELLE BONCUK ÇİLİ EZEL FIRAT LOLO MERHABA PINKLADY ŞEKERKIZ SIRALI STAR XENA YAPICI DESTINY BEAUTYPLUS FANTASTIC RED

## STAR

XENA

PLANT CHARACTERISTICS : Indeterminate SEASON : Autumn SHAPE AND COLOR : Round, Glossy red color FRUIT WEIGHT : Averages 200 – 220 gr

ADDED VALUE : Hybrid tomato for greenhouse production. Highly productive in cold weather. Smooth, firm fruit. TOLERANCE : TYLCV, FOR PLANT CHARACTERISTICS : Indeterminate SEASON : Spring and Summer SHAPE AND COLOR : Flat round, attactive red color FRUIT WEIGHT : Averages 250 – 280 gr

ADDED VALUE : Hybrid tomato for greenhouse production. Fruits have an exceptinal sweet taste and nice aroma. Early. TOLERANCE : TYLCV, FOR