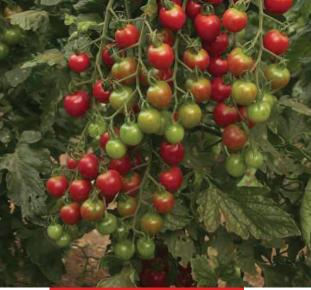

## MERHABA

PINKLADY

PLANT CHARACTERISTICS : Indeterminate SEASON : Autumn and Spring SHAPE AND COLOR : Oval , purpleish color FRUIT WEIGHT: Averages 80 – 90 gr

ADDED VALUE : Hybrid tomato for greenhouse production. Suitable for single picking. Good taste and flavor.

PLANT CHARACTERISTICS: Indeterminate
SEASON: Autumn and Spring SHAPE AND COLOR : Round , Pink color FRUIT WEIGHT : Averages 20 – 25 gr
ADDED VALUE: Hybrid tomato for greenhouse production. Early. Pink fruits have an exceptinal good taste and flavor.