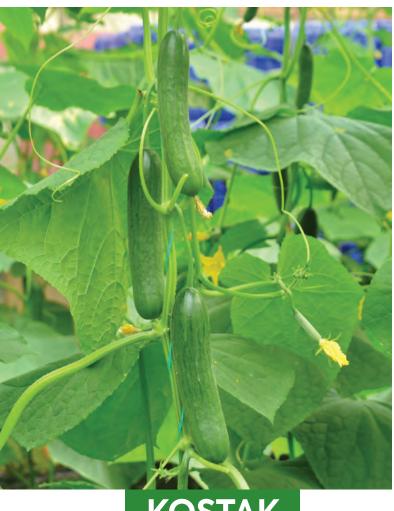

### www.petektar.com

MERCAN

PLANT CHARACTERISTICS : Semi multi flowering SEASON : September 15th- February 15th COLOR : Produces high quality green color fruits with attractive smooth skin LENGTH : 17-18 cm

ADDED VALUE : Parthenocarpic and hybrid cucumber for greenhouse production. Strong plant. High yield. Early. High tolerance to cold. The firm and crisp fruits have an exceptional good taste and flavor.