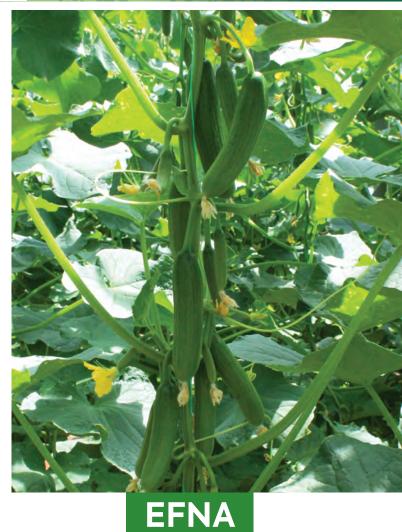

## www.petektar.com

PLANT CHARACTERISTICS : Multi flowering SEASON : Autumn and Early Spring COLOR : Produces high quality green color fruit with attractive smooth skin. LENGTH : 10-12 cm

ADDED VALUE : Parthenocarpic and hybrid cucumber for greenhouse production. Early. Short internodes. Long shelf life. The firm and crisp fruits have an exceptional good taste and flavor.