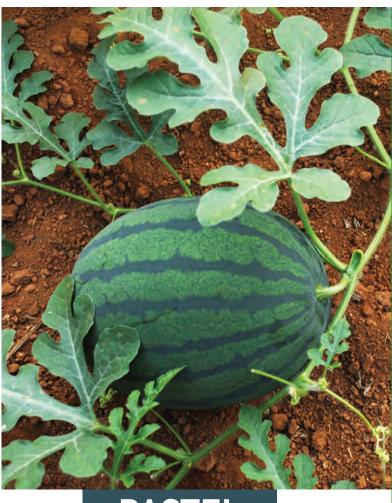

## WATERMELŐN

PLANT CHARACTERISTICS : Good fruit set and high yield potential SEASON : Spring and Autumn SHAPE AND COLOR : Blocky shape, attractive pinkish red FRUITH WEIGHT (GREENHOUSE) : 2-2,5 kg FRUITH WEIGHT (FIELD) : 4-6 kg

ADDED VALUE : Virtually seedless variety, 4-8 fruits per plant.

**BRIX :** 10