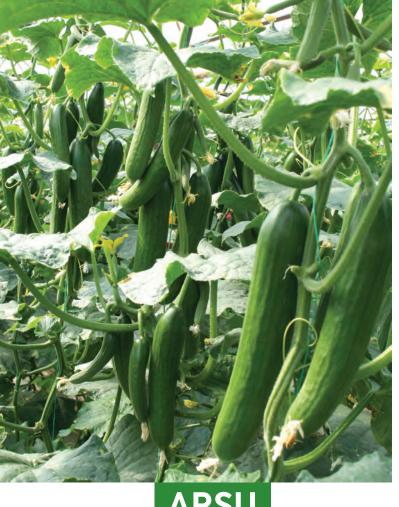

### www.petektar.com

PLANT CHARACTERISTICS: Multi flowering SEASON: Autumn COLOR : Produces high quality green color fruit with attractive smooth skin. LENGTH : 18-20 cm

ADDED VALUE: Parthenocarpic and hybrid cucumber for greenhouse production. Short internodes, good air flow around foliage which helps to increase the productivity. Appealing fruits, vigorous plant with long term high commercial yield. The firm and crisp fruits have an exceptional good taste and flavor.