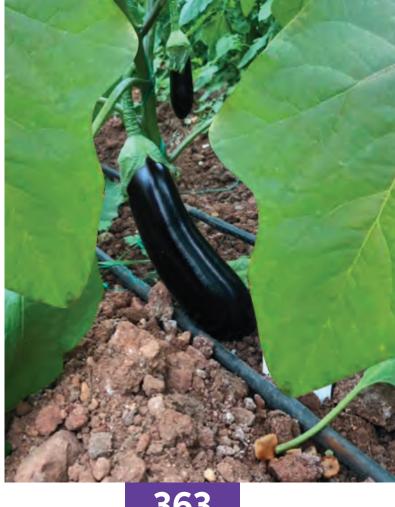

## EGGPLANT

| 316 | 392 |
|-----|-----|
| 352 | 395 |
| 360 | 396 |
| 363 | 402 |
|     |     |

## www.petektar.com

360

363

**TYPE:** Early, cylindrical, and long variety for greenhouse cultures. PLANT: Strong plant with wide green leaves. FRUIT: Black with shiny color. WIDTH: 6CM LENGTH: 21 CM Fruit is smooth, shiny, and strong.

**TYPE:** Early, cylindrical, and long variety for greenhouse cultures. PLANT: Strong plant with wide green leaves. FRUIT: Black with shiny color. WIDTH: 6CM LENGTH: 23 CM Fruit is smooth, shiny, and strong.