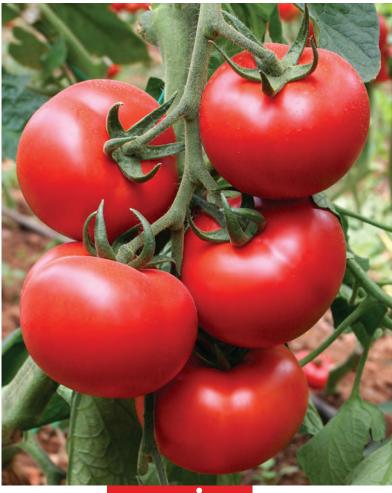

## www.petektar.com

ARSİN

PLANT CHARACTERISTICS : Indeterminate SEASON : Autumn and Winter SHAPE AND COLOR : Oval , glossy red color FRUIT WEIGHT : Averages 30 – 35 gr

ADDED VALUE : Hybrid tomato for greenhouse production. Suitable for truss picking. Firm fruit. Long shelf life. Early. TOLERANCE : TYLCV PLANT CHARACTERISTICS: Indeterminate SEASON : Spring SHAPE AND COLOR : Round, Glossy red firm fruit FRUIT WEIGHT : Averages 250-300 gr.

ADDED VALUE : Hybrid tomato for greenhouse production. Early. High yield. Long shelf life. Vigorous Plant. Suitable for single picking. TOLERANS : TYLCV,N