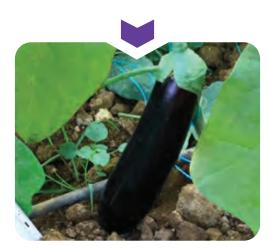

## EGGPLANT

| 316 | 392 |
|-----|-----|
| 352 | 395 |
| 360 | 396 |
| 363 | 402 |
|     |     |

## www.petektar.com

TYPE: Topan (Round) Hybrid, productive variety for greenhouse cultures. PLANT: Strong plant with green leaves. FRUIT: Dark Purple with shiny color. WIDTH: 11 CM LENGTH: 14 CM Fruit is smooth, shiny, and strong. 352