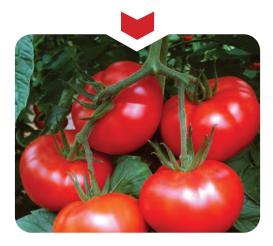

## STAR

XENA

PLANT CHARACTERISTICS : Indeterminate SEASON : Autumn SHAPE AND COLOR : Round, Glossy red color FRUIT WEIGHT : Averages 200 – 220 gr

ADDED VALUE : Hybrid tomato for greenhouse production. Highly productive in cold weather. Smooth, firm fruit. TOLERANCE : TYLCV, FOR PLANT CHARACTERISTICS : Indeterminate SEASON : Spring and Summer SHAPE AND COLOR : Flat round, attactive red color FRUIT WEIGHT : Averages 250 – 280 gr