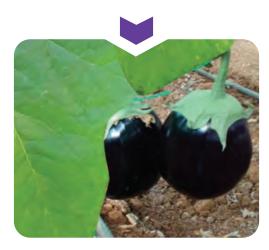

## EGGPLANT

| 316 | 392 |
|-----|-----|
| 352 | 395 |
| 360 | 396 |
| 363 | 402 |
|     |     |

## www.petektar.com

TYPE: Topan (Round) Hybrid, productive variety for greenhouse cultures. PLANT: Strong plant with green leaves. FRUIT: Dark Purple with shiny color. WIDTH: 11 CM LENGTH: 14 CM Fruit is smooth, shiny, and strong. 352