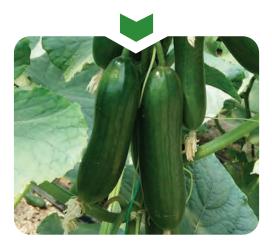

## CUCUMBEŘ

AKVA ALİŞAN AMELLA APOLLON ARSU BADEM CAN EFNA ELİS HERA KOSTAK MERCAN ÖZEL SADE SANCAK SAED DARK TEOCAN

### www.petektar.com

PLANT CHARACTERISTICS: Multi flowering SEASON: Autumn COLOR : Produces high quality green color fruit with attractive smooth skin. LENGTH : 18-20 cm

ADDED VALUE: Parthenocarpic and hybrid cucumber for greenhouse production. Short internodes, good air flow around foliage which helps to increase the productivity. Appealing fruits, vigorous plant with long term high commercial yield. The firm and crisp fruits have an exceptional good taste and flavor.