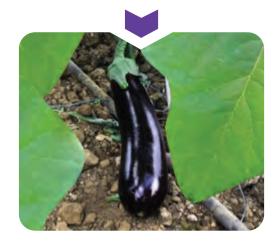

## EGGPLANT

| 316 | 392 |
|-----|-----|
| 352 | 395 |
| 360 | 396 |
| 363 | 402 |
|     |     |

## www.petektar.com

TYPE: Topan (Round) Hybrid, productive variety for greenhouse cultures. PLANT: Strong plant with green leaves. FRUIT: Dark Purple with shiny color. WIDTH: 11 CM LENGTH: 14 CM Fruit is smooth, shiny, and strong. 352