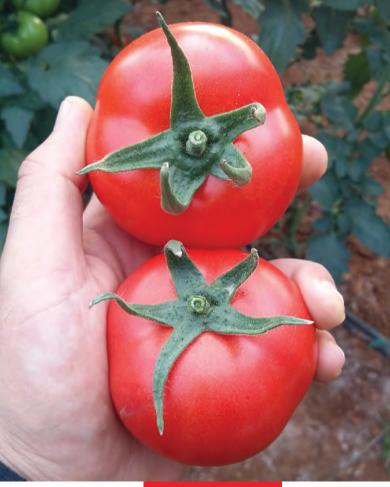

## STAR

XENA

PLANT CHARACTERISTICS : Indeterminate SEASON : Autumn SHAPE AND COLOR : Round, Glossy red color FRUIT WEIGHT : Averages 200 – 220 gr

ADDED VALUE : Hybrid tomato for greenhouse production. Highly productive in cold weather. Smooth, firm fruit. TOLERANCE : TYLCV, FOR PLANT CHARACTERISTICS : Indeterminate SEASON : Spring and Summer SHAPE AND COLOR : Flat round, attactive red color FRUIT WEIGHT : Averages 250 – 280 gr

ADDED VALUE : Hybrid tomato for greenhouse production. Fruits have an exceptinal sweet taste and nice aroma. Early. TOLERANCE : TYLCV, FOR