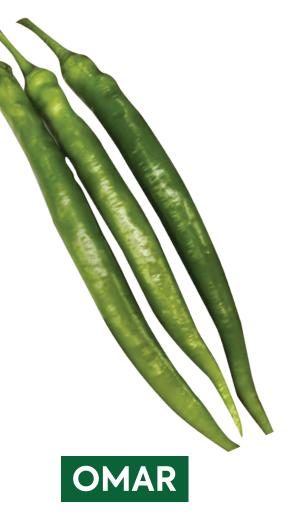

## RAINBOW

REDLINE

SEASON : Fall-Spring TYPE & COLOR : Charleston pepper type. Sweet. Glossy green to red. FRUIT LENGTH : 14-16 cm

ADDED VALUE : Vigorous hybrid producing high yields of aromatic fruits with smooth walls. Suitable for open field and greenhouse production. Good setting. High Yield.