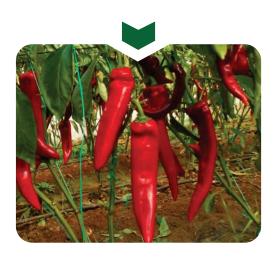

ADDED VALUE : A vigorous hybrid producing high yields of long aromatic fruits with smooth walls. This variety sometimes referred to as 'bird' or 'rocket' pepper. Hybrid variety is suitable for greenhouse production. Good setting.

SEASON : Spring TYPE & COLOR : Hot, green to red FRUIT LENGTH : 24-28 cm

ADDED VALUE : A vigorous hybrid producing high yields of long aromatic fruits with smooth walls. This variety sometimes referred to as 'bird' or 'rocket' pepper. Hybrid variety is suitable for open field production. The fruits do not become deformed (bent) during hot temperatures.

SEASON : Spring - Summer TYPE & COLOR : Hot, green to red FRUIT LENGTH : 20-24 cm

ADDED VALUE : A vigorous hybrid producing high yields of long aromatic fruits with smooth walls, sometimes referred to as 'bird' or 'rocket' pepper. Hybrid variety is suitable for greenhouse production. Strong root, vigorous plant. Good setting. Suitable for green and red harvest.