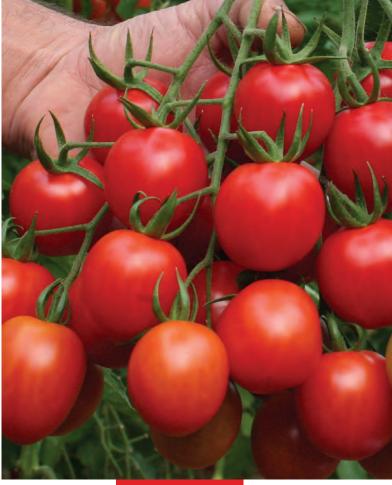

# ΤΟΜΑΤδ

ARAS ARSİN BELLE BONCUK ÇİLİ EZEL FIRAT LOLO MERHABA PINKLADY ŞEKERKIZ SIRALI STAR XENA YAPICI DESTINY BEAUTYPLUS FANTASTIC RED

## STAR

XENA

PLANT CHARACTERISTICS : Indeterminate SEASON : Autumn SHAPE AND COLOR : Round, Glossy red color FRUIT WEIGHT : Averages 200 – 220 gr

ADDED VALUE : Hybrid tomato for greenhouse production. Highly productive in cold weather. Smooth, firm fruit. TOLERANCE : TYLCV, FOR PLANT CHARACTERISTICS : Indeterminate SEASON : Spring and Summer SHAPE AND COLOR : Flat round, attactive red color FRUIT WEIGHT : Averages 250 – 280 gr