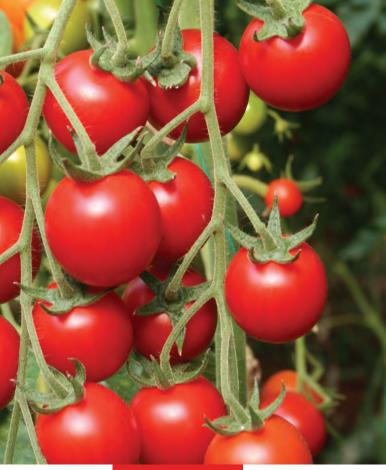

## www.petektar.com

ARSİN

PLANT CHARACTERISTICS : Indeterminate SEASON : Autumn and Winter SHAPE AND COLOR : Oval , glossy red color FRUIT WEIGHT : Averages 30 – 35 gr

ADDED VALUE : Hybrid tomato for greenhouse production. Suitable for truss picking. Firm fruit. Long shelf life. Early. TOLERANCE : TYLCV PLANT CHARACTERISTICS: Indeterminate SEASON : Spring SHAPE AND COLOR : Round, Glossy red firm fruit FRUIT WEIGHT : Averages 250-300 gr.

ADDED VALUE : Hybrid tomato for greenhouse production. Early. High yield. Long shelf life. Vigorous Plant. Suitable for single picking. TOLERANS : TYLCV,N