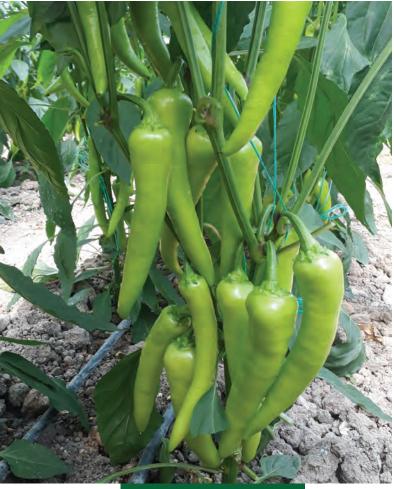

## DRAGONFLY

EZRA

DRAGONFLY SEASON : Spring- Summer TYPE AND COLOR : Sweet, green to red, 4 lobed pepper FRUIT LENGTH : 7-8 cm

ADDED VALUE : Dolma (Bell) pepper. Suitable for green and red harvest. Vigorous, stable plant. Good setting. Hybrid pepper suitable for greenhouse and open field production. Long shelf life. Maintains plant power during the season. SEASON : Autumn TYPE & COLOR : Hot green pepper. FRUIT LENGTH : 22-24 cm

ADDED VALUE : A vigorous hybrid producing high yields of long aromatic fruits with smooth walls. This variety sometimes referred to as 'bird' or 'rocket' pepper. Hybrid variety is suitable for greenhouse production. Good setting.