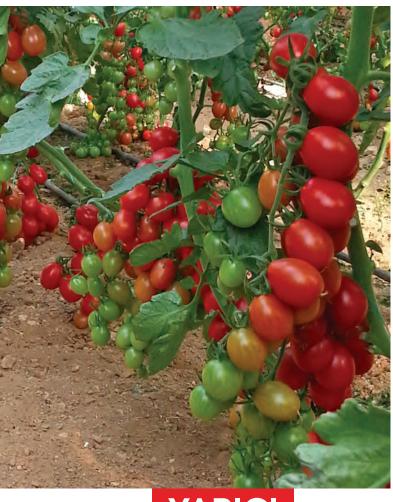

# ΤΟΜΑΤδ

ARAS ARSİN BELLE BONCUK ÇİLİ EZEL FIRAT LOLO MERHABA PINKLADY ŞEKERKIZ SIRALI STAR XENA YAPICI DESTINY BEAUTYPLUS FANTASTIC RED

## STAR

XENA

PLANT CHARACTERISTICS : Indeterminate SEASON : Autumn SHAPE AND COLOR : Round, Glossy red color FRUIT WEIGHT : Averages 200 – 220 gr

ADDED VALUE : Hybrid tomato for greenhouse production. Highly productive in cold weather. Smooth, firm fruit. TOLERANCE : TYLCV, FOR PLANT CHARACTERISTICS : Indeterminate SEASON : Spring and Summer SHAPE AND COLOR : Flat round, attactive red color FRUIT WEIGHT : Averages 250 – 280 gr

ADDED VALUE : Hybrid tomato for greenhouse production. Fruits have an exceptinal sweet taste and nice aroma. Early. TOLERANCE : TYLCV, FOR