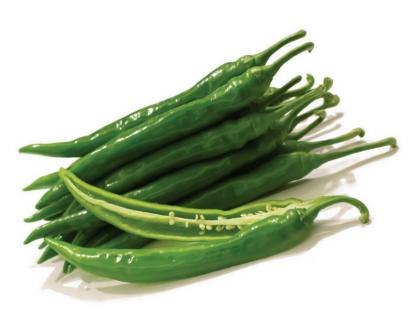

## DRAGONFLY

EZRA

DRAGONFLY SEASON : Spring- Summer TYPE AND COLOR : Sweet, green to red, 4 lobed pepper FRUIT LENGTH : 7-8 cm

ADDED VALUE : Dolma (Bell) pepper. Suitable for green and red harvest. Vigorous, stable plant. Good setting. Hybrid pepper suitable for greenhouse and open field production. Long shelf life. Maintains plant power during the season. SEASON : Autumn TYPE & COLOR : Hot green pepper. FRUIT LENGTH : 22-24 cm

ADDED VALUE : A vigorous hybrid producing high yields of long aromatic fruits with smooth walls. This variety sometimes referred to as 'bird' or 'rocket' pepper. Hybrid variety is suitable for greenhouse production. Good setting.