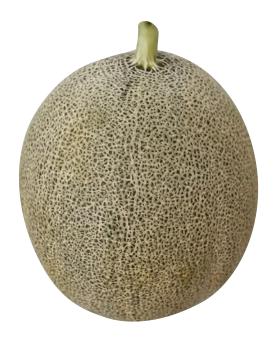

## MELŐN

| <b>538</b> | 482        |
|------------|------------|
| 248        | <b>495</b> |
| 300        | 510        |
| 377        | <b>535</b> |
| <b>466</b> | 560        |

GALIA Type -Sweet Taste -2-3 Fruits per Plant -Harvest Duration 80-90 Days -Suitable for Greenhouse and Field Production **FRUIT WEIGHT :** 2.5-3 KG **BRIX:**13

YUVA Type -Sweet Taste -2-3 Fruits per Plant -Harvest Duration 80-90 Days -Suitable for Greenhouse and Field Production **FRUIT WEIGHT :** 3-4 KG **BRIX:**13

%100

Turkish Seeds

CHARENTAIS Type -Very Sweet Taste -2-3 Fruits per Plant -Harvest Duration 90-100 Days -Suitable for Greenhouse and Field Production FRUIT WEIGHT : 2-3 KG BRIX:17

CHARENTAIS Type -Very Sweet Taste -2-3 Fruits per Plant -Harvest Duration 90-100 Days -Suitable for Greenhouse and Field Production FRUIT WEIGHT : 2-3 KG BRIX:17

GALIA Type -Sweet Taste -2-3 Fruits per Plant -Harvest Duration 80-90 Days -Suitable for Greenhouse and Field Production **FRUIT WEIGHT :** 2.5-3 KG **BRIX:**13

CANARY Type -Sweet Taste -3-4 Fruits per Plant -Harvest Duration 80-90 Days -Suitable for Greenhouse and Field Production **FRUIT WEIGHT :** 1.5-2 KG **BRIX:**13

%100

Turkish Seeds

GALIA Type -Sweet Taste -2-3 Fruits per Plant -Harvest Duration 80-90 Days -Suitable for Greenhouse and Field Production **FRUIT WEIGHT :** 2.5-3 KG **BRIX:**13

CHARENTAIS Type -Very Sweet Taste -2-3 Fruits per Plant -Harvest Duration 90-100 Days -Suitable for Greenhouse and Field Production **FRUIT WEIGHT :** 2.5-3 KG **BRIX:**17

Netted GALIA Type -Sweet Taste -2-3 Fruits per Plant -Harvest Duration 80-90 Days -Suitable for Greenhouse and Field Production **FRUIT WEIGHT :** 3-3.5 KG **BRIX:**12

560 GALIA Type -Sweet Taste -2-3 Fruits per Plant -Harvest Duration 80-90 Days -Suitable for Greenhouse and Field Production **FRUIT WEIGHT :** 1.5-2 KG **BRIX:**13