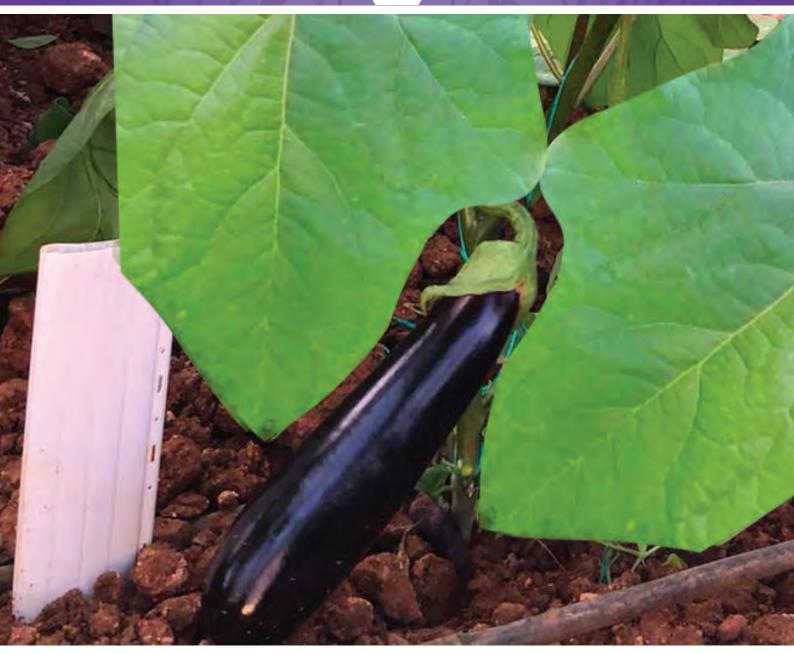

## EGGPLANT

| 316 | 392 |
|-----|-----|
| 352 | 395 |
| 360 | 396 |
| 363 | 402 |
|     |     |

## www.petektar.com

TYPE: Topan (Round) Hybrid, productive variety for greenhouse cultures. PLANT: Strong plant with green leaves. FRUIT: Dark Purple with shiny color. WIDTH: 11 CM LENGTH: 14 CM Fruit is smooth, shiny, and strong. 352