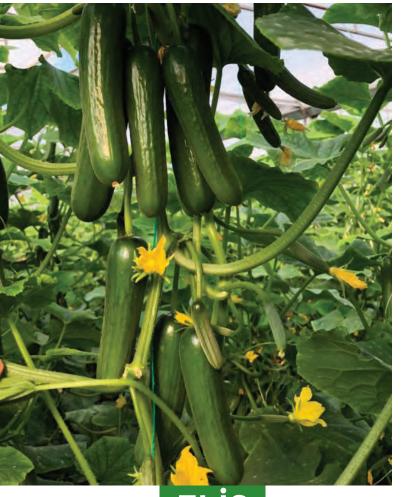

### www.petektar.com

PLANT CHARACTERISTICS: Multi flowering SEASON: Autumn COLOR : Produces high quality green color fruit with attractive smooth skin. LENGTH : 18-20 cm

ADDED VALUE: Parthenocarpic and hybrid cucumber for greenhouse production. Short internodes, good air flow around foliage which helps to increase the productivity. Appealing fruits, vigorous plant with long term high commercial yield. The firm and crisp fruits have an exceptional good taste and flavor.