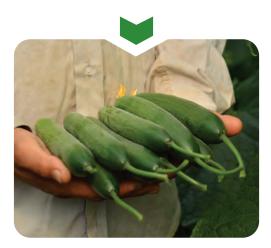

## www.petektar.com

PLANT CHARACTERISTICS : Multi flowering SEASON : Autumn COLOR : Produces high quality green color fruit with attractive smooth skin. LENGTH : 16-18 cm

ADDED VALUE: Parthenocarpic and hybrid cucumber for greenhouse production. Short internodes, good air flow around foliage which helps to increase the productivity. Average yield per plant is 10 kg. Appealing fruits, vigorous plant with long term high commercial yield. The fruits do not become deformed (bent) much during harsh temperature changes. The firm and crisp fruits have an exceptional good taste and flavor.