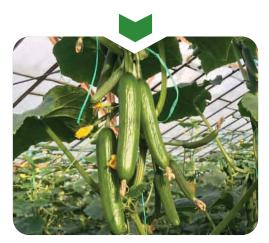

## CUCUMBEŘ

AKVA ALİŞAN AMELLA APOLLON ARSU BADEM CAN EFNA ELİS HERA KOSTAK MERCAN ÖZEL SADE SANCAK SAED DARK TEOCAN

## ALİŞAN

PLANT CHARACTERISTICS : Multi flowering SEASON : Autumn COLOR : Produces high quality green color fruit with attractive smooth skin. LENGTH : 20-22 cm

ADDED VALUE : Parthenocarpic and hybrid cucumber for greenhouse production. Short internodes, good air flow around foliage which helps to increase the productivity. Appealing long structured and smooth fruits alongside a vigorous plant and long-term yield. The firm and crisp fruits have an exceptional good taste and flavor.