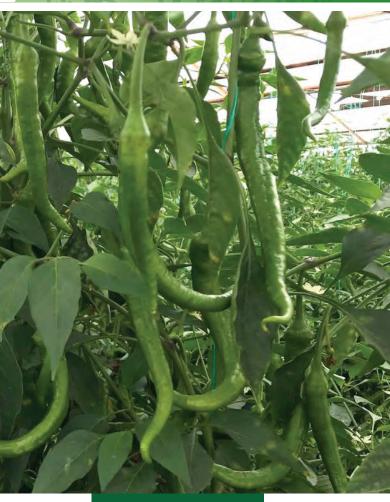

ADDED VALUE : A vigorous hybrid producing high yields of long aromatic fruits with smooth walls. This variety sometimes referred to as 'bird' or 'rocket' pepper. Hybrid variety is suitable for greenhouse production. Good setting.

SEASON : Spring TYPE & COLOR : Hot, green to red FRUIT LENGTH : 24-28 cm

ADDED VALUE : A vigorous hybrid producing high yields of long aromatic fruits with smooth walls. This variety sometimes referred to as 'bird' or 'rocket' pepper. Hybrid variety is suitable for open field production. The fruits do not become deformed (bent) during hot temperatures.

SEASON : Spring - Summer TYPE & COLOR : Hot, green to red FRUIT LENGTH : 20-24 cm

ADDED VALUE : A vigorous hybrid producing high yields of long aromatic fruits with smooth walls, sometimes referred to as 'bird' or 'rocket' pepper. Hybrid variety is suitable for greenhouse production. Strong root, vigorous plant. Good setting. Suitable for green and red harvest.