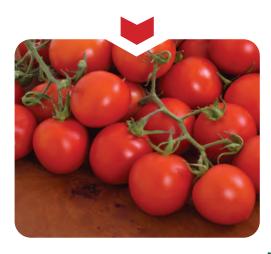

## STAR

XENA

PLANT CHARACTERISTICS : Indeterminate SEASON : Autumn SHAPE AND COLOR : Round, Glossy red color FRUIT WEIGHT : Averages 200 – 220 gr

ADDED VALUE : Hybrid tomato for greenhouse production. Highly productive in cold weather. Smooth, firm fruit. TOLERANCE : TYLCV, FOR PLANT CHARACTERISTICS : Indeterminate SEASON : Spring and Summer SHAPE AND COLOR : Flat round, attactive red color FRUIT WEIGHT : Averages 250 – 280 gr

ADDED VALUE : Hybrid tomato for greenhouse production. Fruits have an exceptinal sweet taste and nice aroma. Early. TOLERANCE : TYLCV, FOR