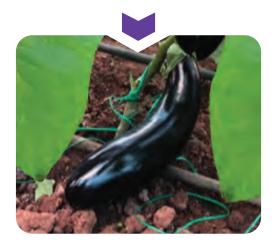

## EGGPLANT

| 316 | 392 |
|-----|-----|
| 352 | 395 |
| 360 | 396 |
| 363 | 402 |
|     |     |

## www.petektar.com

TYPE: Topan (Round) Hybrid, productive variety for greenhouse cultures. PLANT: Strong plant with green leaves. FRUIT: Dark Purple with shiny color. WIDTH: 11 CM LENGTH: 14 CM Fruit is smooth, shiny, and strong. 352