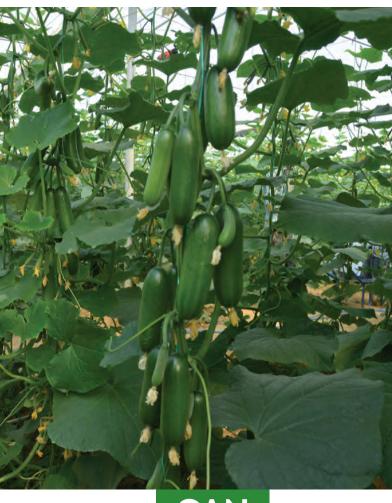

### www.petektar.com

PLANT CHARACTERISTICS: Multi flowering SEASON: Autumn COLOR : Produces high quality green color fruit with attractive smooth skin. LENGTH : 18-20 cm

ADDED VALUE: Parthenocarpic and hybrid cucumber for greenhouse production. Short internodes, good air flow around foliage which helps to increase the productivity. Appealing fruits, vigorous plant with long term high commercial yield. The firm and crisp fruits have an exceptional good taste and flavor.