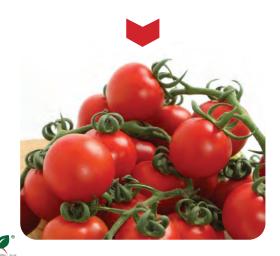

## STAR

XENA

PLANT CHARACTERISTICS : Indeterminate SEASON : Autumn SHAPE AND COLOR : Round, Glossy red color FRUIT WEIGHT : Averages 200 – 220 gr

ADDED VALUE : Hybrid tomato for greenhouse production. Highly productive in cold weather. Smooth, firm fruit. TOLERANCE : TYLCV, FOR PLANT CHARACTERISTICS : Indeterminate SEASON : Spring and Summer SHAPE AND COLOR : Flat round, attactive red color FRUIT WEIGHT : Averages 250 – 280 gr

ADDED VALUE : Hybrid tomato for greenhouse production. Fruits have an exceptinal sweet taste and nice aroma. Early. TOLERANCE : TYLCV, FOR