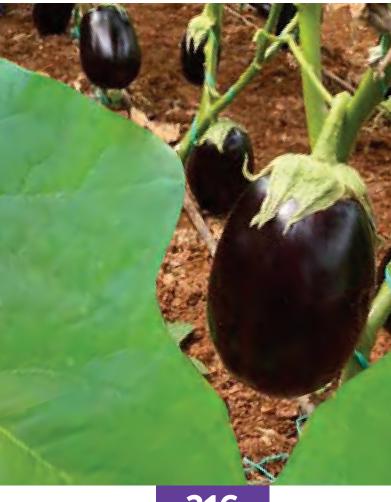

## EGGPLANT

| 316 | 392 |
|-----|-----|
| 352 | 395 |
| 360 | 396 |
| 363 | 402 |
|     |     |

## www.petektar.com

TYPE: Topan (Round) Hybrid, productive variety for greenhouse cultures. PLANT: Strong plant with green leaves. FRUIT: Dark Purple with shiny color. WIDTH: 11 CM LENGTH: 14 CM Fruit is smooth, shiny, and strong. 352