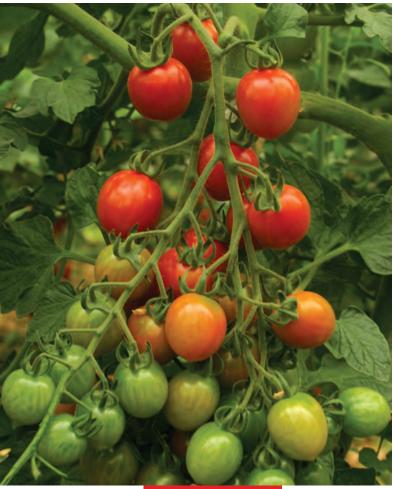

# ΤΟΜΑΤδ

ARAS ARSİN BELLE BONCUK ÇİLİ EZEL FIRAT LOLO MERHABA PINKLADY ŞEKERKIZ SIRALI STAR XENA YAPICI DESTINY BEAUTYPLUS FANTASTIC RED

## STAR

XENA

PLANT CHARACTERISTICS : Indeterminate SEASON : Autumn SHAPE AND COLOR : Round, Glossy red color FRUIT WEIGHT : Averages 200 – 220 gr

ADDED VALUE : Hybrid tomato for greenhouse production. Highly productive in cold weather. Smooth, firm fruit. TOLERANCE : TYLCV, FOR PLANT CHARACTERISTICS : Indeterminate SEASON : Spring and Summer SHAPE AND COLOR : Flat round, attactive red color FRUIT WEIGHT : Averages 250 – 280 gr

ADDED VALUE : Hybrid tomato for greenhouse production. Fruits have an exceptinal sweet taste and nice aroma. Early. TOLERANCE : TYLCV, FOR