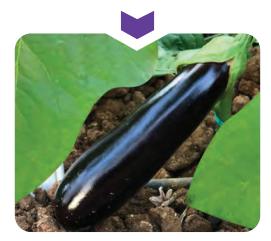

## EGGPLANT

| 316 | 392 |
|-----|-----|
| 352 | 395 |
| 360 | 396 |
| 363 | 402 |
|     |     |

## www.petektar.com

TYPE: Topan (Round) Hybrid, productive variety for greenhouse cultures. PLANT: Strong plant with green leaves. FRUIT: Dark Purple with shiny color. WIDTH: 11 CM LENGTH: 14 CM Fruit is smooth, shiny, and strong. 352