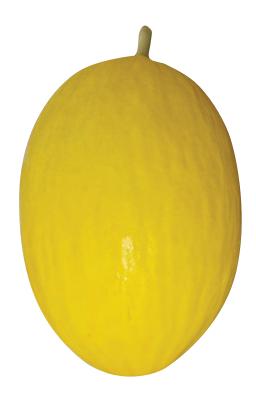

YUVA Type -Sweet Taste -2-3 Fruits per Plant -Harvest Duration 80-90 Days -Suitable for Greenhouse and Field Production **FRUIT WEIGHT :** 3-4 KG **BRIX:**13

%100

Turkish Seeds

CHARENTAIS Type -Very Sweet Taste -2-3 Fruits per Plant -Harvest Duration 90-100 Days -Suitable for Greenhouse and Field Production FRUIT WEIGHT : 2-3 KG BRIX:17