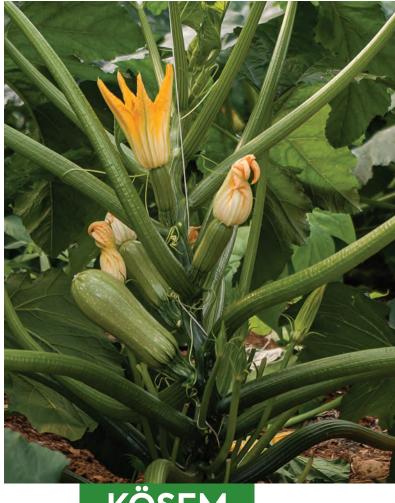

## ZUCČHINI

PLANT CHARACTERISTICS : High quality fruit with excellent yield potential SEASON : Fall FRUIT LENGTH: 14-15 cm

ADDED VALUE : Suitable for greenhouse production, Open plant with reduced spines, Vigorous plant, Glossy skin, Uniform shape.