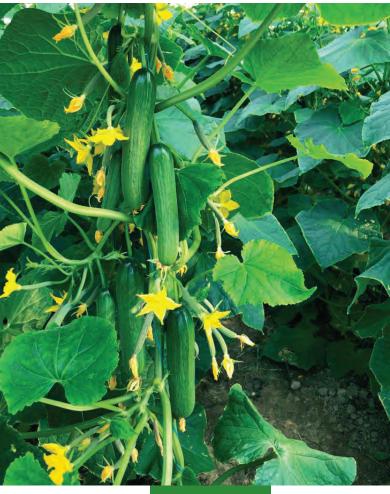

### www.petektar.com

PLANT CHARACTERISTICS: Multi flowering SEASON: Autumn COLOR : Produces high quality green color fruit with attractive smooth skin. LENGTH : 18-20 cm

ADDED VALUE: Parthenocarpic and hybrid cucumber for greenhouse production. Short internodes, good air flow around foliage which helps to increase the productivity. Appealing fruits, vigorous plant with long term high commercial yield. The firm and crisp fruits have an exceptional good taste and flavor.