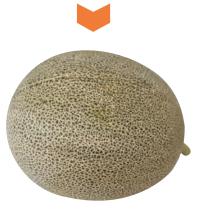

## MELŐN

| <b>538</b> | 482        |
|------------|------------|
| 248        | <b>495</b> |
| 300        | 510        |
| 377        | <b>535</b> |
| <b>466</b> | 560        |

GALIA Type -Sweet Taste -2-3 Fruits per Plant -Harvest Duration 80-90 Days -Suitable for Greenhouse and Field Production **FRUIT WEIGHT :** 2.5-3 KG **BRIX:**13

YUVA Type -Sweet Taste -2-3 Fruits per Plant -Harvest Duration 80-90 Days -Suitable for Greenhouse and Field Production **FRUIT WEIGHT :** 3-4 KG **BRIX:**13

%100

Turkish Seeds

CHARENTAIS Type -Very Sweet Taste -2-3 Fruits per Plant -Harvest Duration 90-100 Days -Suitable for Greenhouse and Field Production FRUIT WEIGHT : 2-3 KG BRIX:17

CHARENTAIS Type -Very Sweet Taste -2-3 Fruits per Plant -Harvest Duration 90-100 Days -Suitable for Greenhouse and Field Production FRUIT WEIGHT : 2-3 KG BRIX:17

GALIA Type -Sweet Taste -2-3 Fruits per Plant -Harvest Duration 80-90 Days -Suitable for Greenhouse and Field Production **FRUIT WEIGHT :** 2.5-3 KG **BRIX:**13

CANARY Type -Sweet Taste -3-4 Fruits per Plant -Harvest Duration 80-90 Days -Suitable for Greenhouse and Field Production **FRUIT WEIGHT :** 1.5-2 KG **BRIX:**13

%100

Turkish Seeds

GALIA Type -Sweet Taste -2-3 Fruits per Plant -Harvest Duration 80-90 Days -Suitable for Greenhouse and Field Production **FRUIT WEIGHT :** 2.5-3 KG **BRIX:**13

CHARENTAIS Type -Very Sweet Taste -2-3 Fruits per Plant -Harvest Duration 90-100 Days -Suitable for Greenhouse and Field Production **FRUIT WEIGHT :** 2.5-3 KG **BRIX:**17

Netted GALIA Type -Sweet Taste -2-3 Fruits per Plant -Harvest Duration 80-90 Days -Suitable for Greenhouse and Field Production **FRUIT WEIGHT :** 3-3.5 KG **BRIX:**12

560 GALIA Type -Sweet Taste -2-3 Fruits per Plant -Harvest Duration 80-90 Days -Suitable for Greenhouse and Field Production **FRUIT WEIGHT :** 1.5-2 KG **BRIX:**13