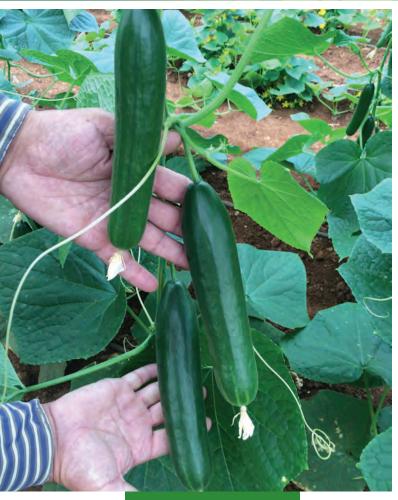

### www.petektar.com

MERCAN

PLANT CHARACTERISTICS : Semi multi flowering SEASON : September 15th- February 15th COLOR : Produces high quality green color fruits with attractive smooth skin LENGTH : 17-18 cm

ADDED VALUE : Parthenocarpic and hybrid cucumber for greenhouse production. Strong plant. High yield. Early. High tolerance to cold. The firm and crisp fruits have an exceptional good taste and flavor.