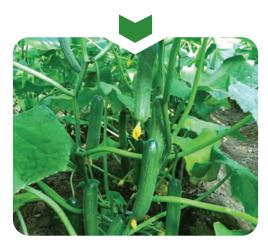

## www.petektar.com

PLANT CHARACTERISTICS : Multi flowering SEASON : Autumn and Early Spring COLOR : Produces high quality green color fruit with attractive smooth skin. LENGTH : 10-12 cm

ADDED VALUE : Parthenocarpic and hybrid cucumber for greenhouse production. Early. Short internodes. Long shelf life. The firm and crisp fruits have an exceptional good taste and flavor.