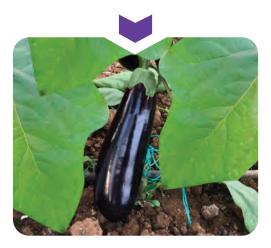

## www.petektar.com

360

363

**TYPE:** Early, cylindrical, and long variety for greenhouse cultures. PLANT: Strong plant with wide green leaves. FRUIT: Black with shiny color. WIDTH: 6CM LENGTH: 21 CM Fruit is smooth, shiny, and strong.

**TYPE:** Early, cylindrical, and long variety for greenhouse cultures. PLANT: Strong plant with wide green leaves. FRUIT: Black with shiny color. WIDTH: 6CM LENGTH: 23 CM Fruit is smooth, shiny, and strong.