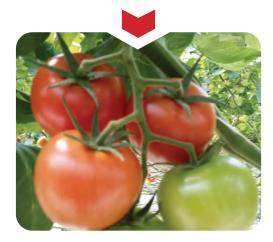

## www.petektar.com

PLANT CHARACTERISTICS : Indeterminate SEASON : Suitable for planting in September 1-15th COLOR : Glossy red color LENGTH : 5-6 cm. FRUIT WEIGHT : Averages 30 – 40 gr

ADDED VALUE : Hybrid tomato for greenhouse production. 1-1,5 kg per cluster. Suitable for single picking. Short internodes. Great taste & nice aroma. TOLERANCE : FOR, MI PLANT CHARACTERISTICS : Indeterminate SEASON : Autumn and Spring FRUIT WEIGHT : Averages 30 – 35 gr SHAPE AND COLOR : Oval ,attractive red color

**ADDED VALUE :** Hybrid tomato for greenhouse production. Suitable for single picking, fruits have an exceptional sweet taste and nice aroma.