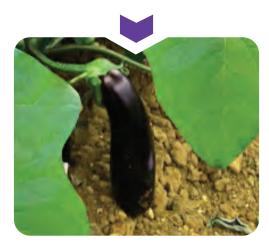

## EGGPLANT

| 316 | 392 |
|-----|-----|
| 352 | 395 |
| 360 | 396 |
| 363 | 402 |
|     |     |

## www.petektar.com

TYPE: Topan (Round) Hybrid, productive variety for greenhouse cultures. PLANT: Strong plant with green leaves. FRUIT: Dark Purple with shiny color. WIDTH: 11 CM LENGTH: 14 CM Fruit is smooth, shiny, and strong. 352