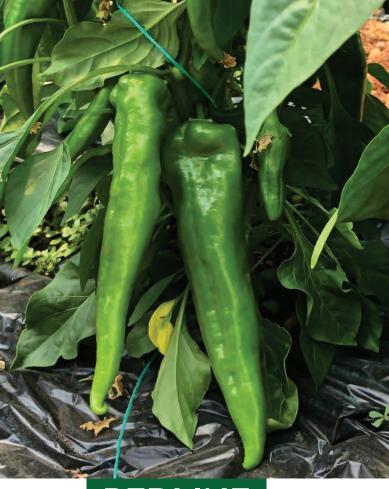

SEASON : Spring TYPE & COLOR : Hot, green to red FRUIT LENGTH : 24-28 cm

ADDED VALUE : A vigorous hybrid producing high yields of long aromatic fruits with smooth walls. This variety sometimes referred to as 'bird' or 'rocket' pepper. Hybrid variety is suitable for open field production. The fruits do not become deformed (bent) during hot temperatures.

SEASON : Spring - Summer TYPE & COLOR : Hot, green to red FRUIT LENGTH : 20-24 cm

ADDED VALUE : A vigorous hybrid producing high yields of long aromatic fruits with smooth walls, sometimes referred to as 'bird' or 'rocket' pepper. Hybrid variety is suitable for greenhouse production. Strong root, vigorous plant. Good setting. Suitable for green and red harvest.