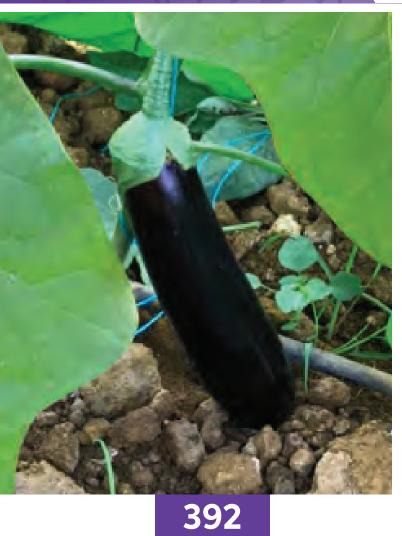

## EGGPLANT

| 316 | 392 |
|-----|-----|
| 352 | 395 |
| 360 | 396 |
| 363 | 402 |
|     |     |

## www.petektar.com

TYPE: Topan (Round) Hybrid, productive variety for greenhouse cultures. PLANT: Strong plant with green leaves. FRUIT: Dark Purple with shiny color. WIDTH: 11 CM LENGTH: 14 CM Fruit is smooth, shiny, and strong. 352