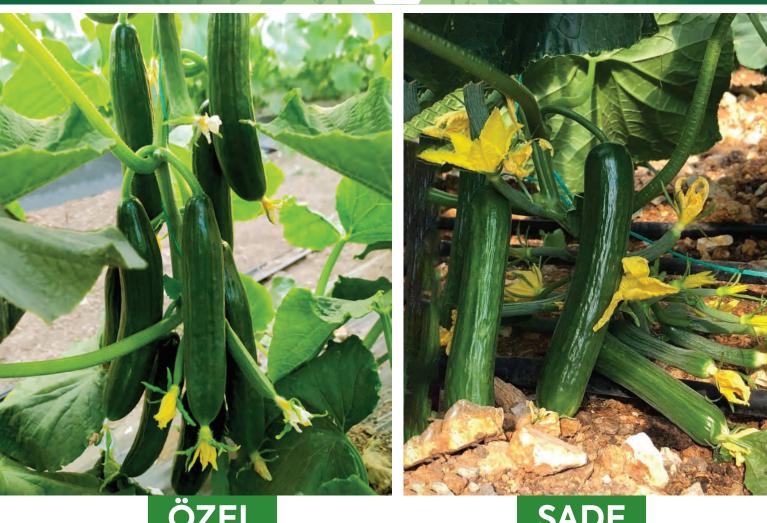

## SADE

PLANT CHARACTERISTICS : Multi flowering SEASON : Autumn COLOR : Produces high quality green color fruit with attractive smooth skin. LENGTH: 20-22 cm

ADDED VALUE: Parthenocarpic and hybrid cucumber for greenhouse production. Short internodes, good air flow around foliage which helps to increase the productivity. Appealing fruits, vigorous plant with long term high commercial yield. The firm and crisp fruits have an exceptional good taste and flavor.

## www.petektar.com

PLANT CHARACTERISTICS : Multi flowering SEASON : Autumn COLOR : Produces high quality green color fruit with attractive smooth skin. LENGTH : 20-22 cm

ADDED VALUE: Parthenocarpic and hybrid cucumber for greenhouse production. Short internodes, good air flow around foliage which helps to increase the productivity. Appealing fruits, vigorous plant with long term high commercial yield. The firm and crisp fruits have an exceptional good taste and flavor.