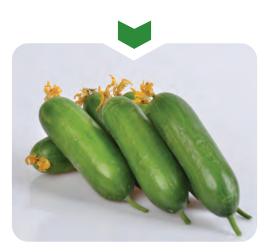

### www.petektar.com

PLANT CHARACTERISTICS: Multi flowering SEASON: Autumn COLOR : Produces high quality green color fruit with attractive smooth skin. LENGTH : 18-20 cm

ADDED VALUE: Parthenocarpic and hybrid cucumber for greenhouse production. Short internodes, good air flow around foliage which helps to increase the productivity. Appealing fruits, vigorous plant with long term high commercial yield. The firm and crisp fruits have an exceptional good taste and flavor.

## ALİŞAN

PLANT CHARACTERISTICS : Multi flowering SEASON : Autumn COLOR : Produces high quality green color fruit with attractive smooth skin. LENGTH : 20-22 cm

ADDED VALUE : Parthenocarpic and hybrid cucumber for greenhouse production. Short internodes, good air flow around foliage which helps to increase the productivity. Appealing long structured and smooth fruits alongside a vigorous plant and long-term yield. The firm and crisp fruits have an exceptional good taste and flavor.