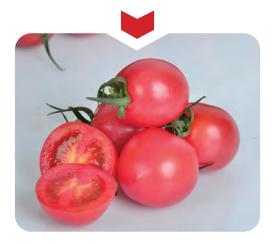

## MERHABA

PINKLADY

PLANT CHARACTERISTICS : Indeterminate SEASON : Autumn and Spring SHAPE AND COLOR : Oval , purpleish color FRUIT WEIGHT: Averages 80 – 90 gr

ADDED VALUE : Hybrid tomato for greenhouse production. Suitable for single picking. Good taste and flavor.

PLANT CHARACTERISTICS: Indeterminate
SEASON: Autumn and Spring SHAPE AND COLOR : Round , Pink color FRUIT WEIGHT : Averages 20 – 25 gr
ADDED VALUE: Hybrid tomato for greenhouse production. Early. Pink fruits have an exceptinal good taste and flavor.