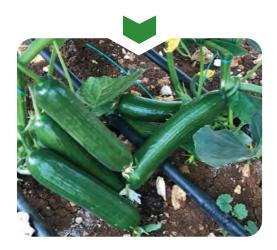

### www.petektar.com

PLANT CHARACTERISTICS: Multi flowering SEASON: Autumn COLOR : Produces high quality green color fruit with attractive smooth skin. LENGTH : 18-20 cm

ADDED VALUE: Parthenocarpic and hybrid cucumber for greenhouse production. Short internodes, good air flow around foliage which helps to increase the productivity. Appealing fruits, vigorous plant with long term high commercial yield. The firm and crisp fruits have an exceptional good taste and flavor.

## ALİŞAN

PLANT CHARACTERISTICS : Multi flowering SEASON : Autumn COLOR : Produces high quality green color fruit with attractive smooth skin. LENGTH : 20-22 cm

ADDED VALUE : Parthenocarpic and hybrid cucumber for greenhouse production. Short internodes, good air flow around foliage which helps to increase the productivity. Appealing long structured and smooth fruits alongside a vigorous plant and long-term yield. The firm and crisp fruits have an exceptional good taste and flavor.