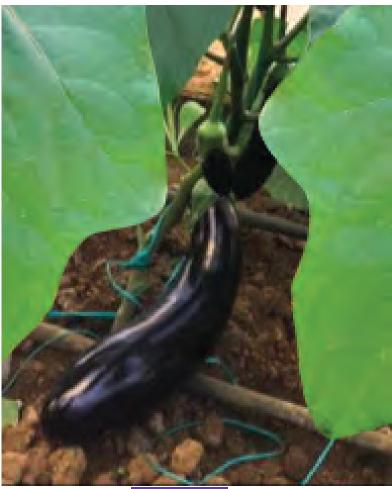

## EGGPLANT

| 316 | 392 |
|-----|-----|
| 352 | 395 |
| 360 | 396 |
| 363 | 402 |
|     |     |

## www.petektar.com

TYPE: Topan (Round) Hybrid, productive variety for greenhouse cultures. PLANT: Strong plant with green leaves. FRUIT: Dark Purple with shiny color. WIDTH: 11 CM LENGTH: 14 CM Fruit is smooth, shiny, and strong. 352