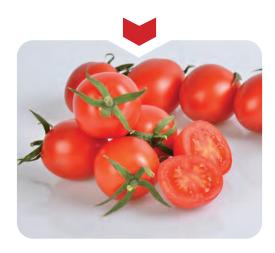

# ΤΟΜΑΤδ

ARAS ARSİN BELLE BONCUK ÇİLİ EZEL FIRAT LOLO MERHABA PINKLADY ŞEKERKIZ SIRALI STAR XENA YAPICI DESTINY BEAUTYPLUS FANTASTIC RED

## STAR

XENA

PLANT CHARACTERISTICS : Indeterminate SEASON : Autumn SHAPE AND COLOR : Round, Glossy red color FRUIT WEIGHT : Averages 200 – 220 gr

ADDED VALUE : Hybrid tomato for greenhouse production. Highly productive in cold weather. Smooth, firm fruit. TOLERANCE : TYLCV, FOR PLANT CHARACTERISTICS : Indeterminate SEASON : Spring and Summer SHAPE AND COLOR : Flat round, attactive red color FRUIT WEIGHT : Averages 250 – 280 gr