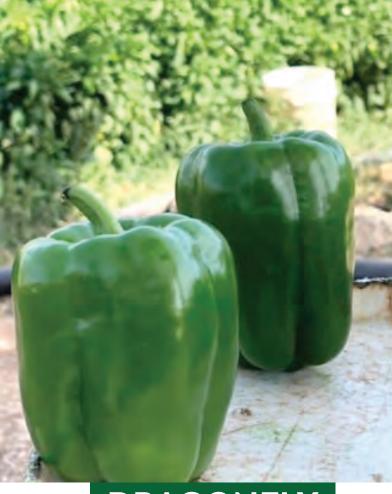

## DRAGONFLY

EZRA

DRAGONFLY SEASON : Spring- Summer TYPE AND COLOR : Sweet, green to red, 4 lobed pepper FRUIT LENGTH : 7-8 cm

ADDED VALUE : Dolma (Bell) pepper. Suitable for green and red harvest. Vigorous, stable plant. Good setting. Hybrid pepper suitable for greenhouse and open field production. Long shelf life. Maintains plant power during the season. SEASON : Autumn TYPE & COLOR : Hot green pepper. FRUIT LENGTH : 22-24 cm