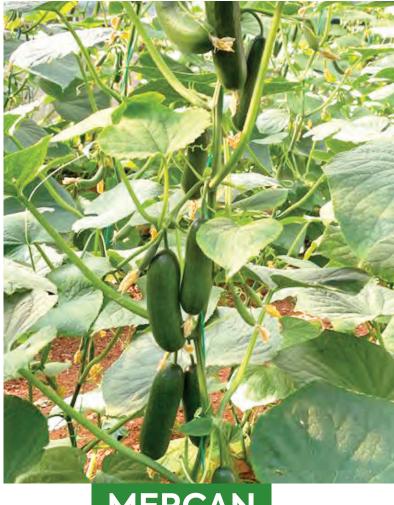

### www.petektar.com

MERCAN

PLANT CHARACTERISTICS : Semi multi flowering SEASON : September 15th- February 15th COLOR : Produces high quality green color fruits with attractive smooth skin LENGTH : 17-18 cm

ADDED VALUE : Parthenocarpic and hybrid cucumber for greenhouse production. Strong plant. High yield. Early. High tolerance to cold. The firm and crisp fruits have an exceptional good taste and flavor.