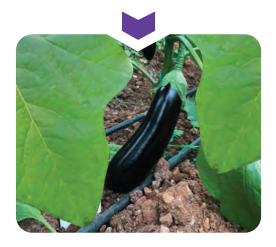

## EGGPLANT

| 316 | 392 |
|-----|-----|
| 352 | 395 |
| 360 | 396 |
| 363 | 402 |
|     |     |

TYPE: Mid early, cylindrical, and long variety for greenhouse cultures. PLANT: Strong plant with wide green leaves. FRUIT: Dark Purple with shiny color. WIDTH: 6CM LENGTH: 23 CM Fruit is smooth, shiny, and strong..