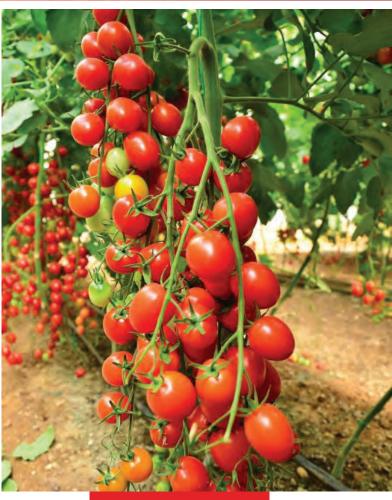

## www.petektar.com

ARSİN

PLANT CHARACTERISTICS : Indeterminate SEASON : Autumn and Winter SHAPE AND COLOR : Oval , glossy red color FRUIT WEIGHT : Averages 30 – 35 gr

ADDED VALUE : Hybrid tomato for greenhouse production. Suitable for truss picking. Firm fruit. Long shelf life. Early. TOLERANCE : TYLCV PLANT CHARACTERISTICS: Indeterminate SEASON : Spring SHAPE AND COLOR : Round, Glossy red firm fruit FRUIT WEIGHT : Averages 250-300 gr.

ADDED VALUE : Hybrid tomato for greenhouse production. Early. High yield. Long shelf life. Vigorous Plant. Suitable for single picking. TOLERANS : TYLCV,N