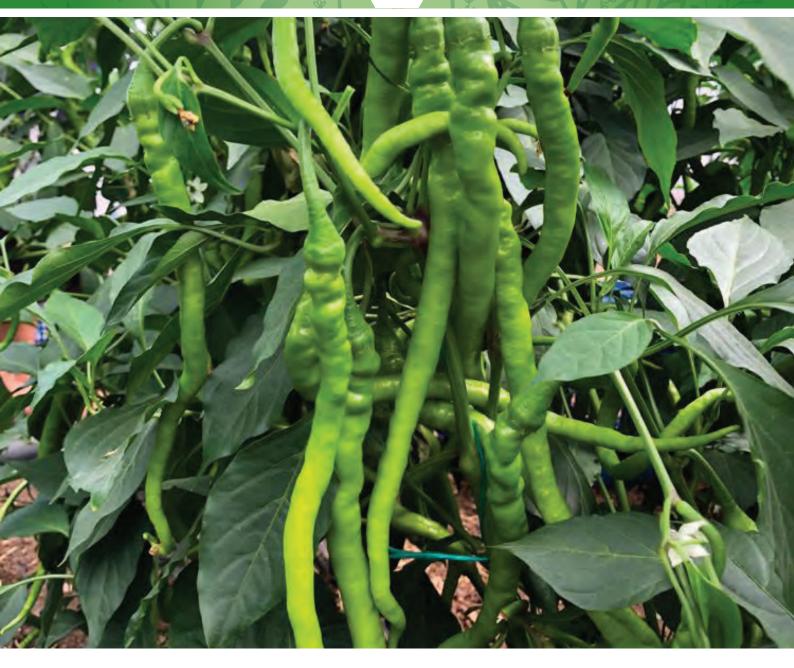

## DRAGONFLY

EZRA

DRAGONFLY SEASON : Spring- Summer TYPE AND COLOR : Sweet, green to red, 4 lobed pepper FRUIT LENGTH : 7-8 cm

ADDED VALUE : Dolma (Bell) pepper. Suitable for green and red harvest. Vigorous, stable plant. Good setting. Hybrid pepper suitable for greenhouse and open field production. Long shelf life. Maintains plant power during the season. SEASON : Autumn TYPE & COLOR : Hot green pepper. FRUIT LENGTH : 22-24 cm

ADDED VALUE : A vigorous hybrid producing high yields of long aromatic fruits with smooth walls. This variety sometimes referred to as 'bird' or 'rocket' pepper. Hybrid variety is suitable for greenhouse production. Good setting.

SEASON : Spring TYPE & COLOR : Hot, green to red FRUIT LENGTH : 24-28 cm

ADDED VALUE : A vigorous hybrid producing high yields of long aromatic fruits with smooth walls. This variety sometimes referred to as 'bird' or 'rocket' pepper. Hybrid variety is suitable for open field production. The fruits do not become deformed (bent) during hot temperatures.

SEASON : Spring - Summer TYPE & COLOR : Hot, green to red FRUIT LENGTH : 20-24 cm

ADDED VALUE : A vigorous hybrid producing high yields of long aromatic fruits with smooth walls, sometimes referred to as 'bird' or 'rocket' pepper. Hybrid variety is suitable for greenhouse production. Strong root, vigorous plant. Good setting. Suitable for green and red harvest.