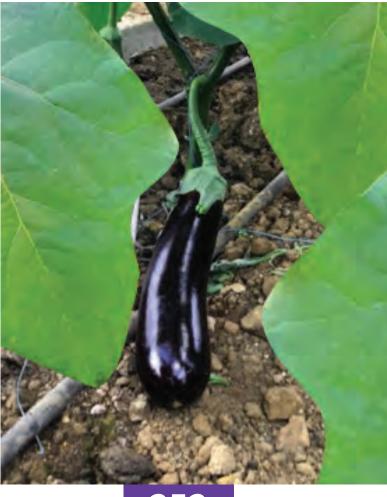

## EGGPLANT

| 316 | 392 |
|-----|-----|
| 352 | 395 |
| 360 | 396 |
| 363 | 402 |
|     |     |

TYPE: Mid early, cylindrical, and long variety for greenhouse cultures. PLANT: Strong plant with wide green leaves. FRUIT: Dark Purple with shiny color. WIDTH: 6CM LENGTH: 23 CM Fruit is smooth, shiny, and strong..