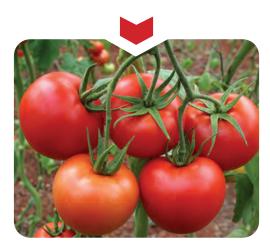

## STAR

XENA

PLANT CHARACTERISTICS : Indeterminate SEASON : Autumn SHAPE AND COLOR : Round, Glossy red color FRUIT WEIGHT : Averages 200 – 220 gr

ADDED VALUE : Hybrid tomato for greenhouse production. Highly productive in cold weather. Smooth, firm fruit. TOLERANCE : TYLCV, FOR PLANT CHARACTERISTICS : Indeterminate SEASON : Spring and Summer SHAPE AND COLOR : Flat round, attactive red color FRUIT WEIGHT : Averages 250 – 280 gr