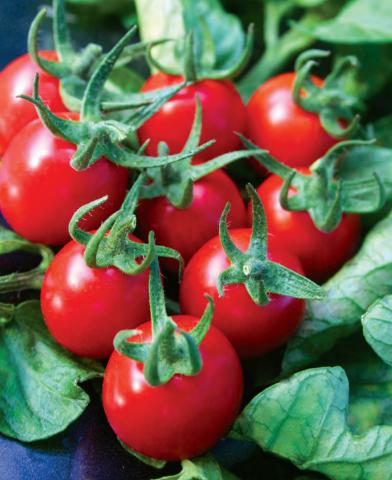

## STAR

XENA

PLANT CHARACTERISTICS : Indeterminate SEASON : Autumn SHAPE AND COLOR : Round, Glossy red color FRUIT WEIGHT : Averages 200 – 220 gr

ADDED VALUE : Hybrid tomato for greenhouse production. Highly productive in cold weather. Smooth, firm fruit. TOLERANCE : TYLCV, FOR PLANT CHARACTERISTICS : Indeterminate SEASON : Spring and Summer SHAPE AND COLOR : Flat round, attactive red color FRUIT WEIGHT : Averages 250 – 280 gr

ADDED VALUE : Hybrid tomato for greenhouse production. Fruits have an exceptinal sweet taste and nice aroma. Early. TOLERANCE : TYLCV, FOR