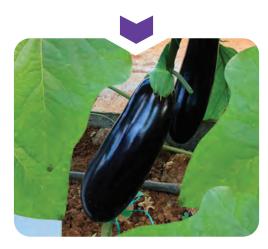

## www.petektar.com

TYPE: Topan (Round) Hybrid, productive variety for greenhouse cultures. PLANT: Strong plant with green leaves. FRUIT: Dark Purple with shiny color. WIDTH: 11 CM LENGTH: 14 CM Fruit is smooth, shiny, and strong. 352

TYPE: Mid early, cylindrical, and long variety for greenhouse cultures. PLANT: Strong plant with wide green leaves. FRUIT: Dark Purple with shiny color. WIDTH: 6CM LENGTH: 23 CM Fruit is smooth, shiny, and strong..