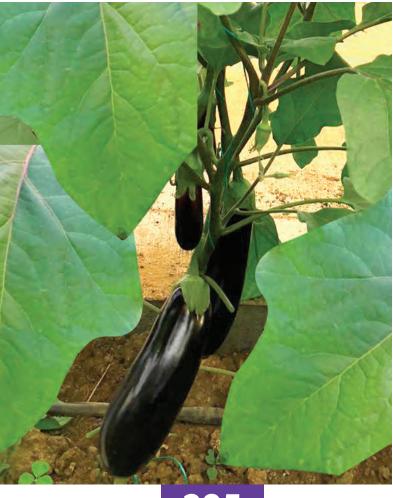

## www.petektar.com

TYPE: Topan (Round) Hybrid, productive variety for greenhouse cultures. PLANT: Strong plant with green leaves. FRUIT: Dark Purple with shiny color. WIDTH: 11 CM LENGTH: 14 CM Fruit is smooth, shiny, and strong. 352

TYPE: Mid early, cylindrical, and long variety for greenhouse cultures. PLANT: Strong plant with wide green leaves. FRUIT: Dark Purple with shiny color. WIDTH: 6CM LENGTH: 23 CM Fruit is smooth, shiny, and strong..