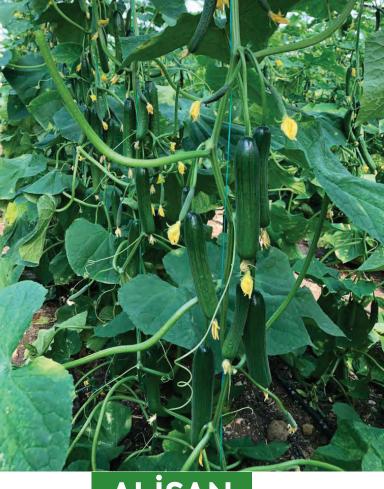

## ALİŞAN

PLANT CHARACTERISTICS : Multi flowering SEASON : Autumn COLOR : Produces high quality green color fruit with attractive smooth skin. LENGTH : 20-22 cm

ADDED VALUE : Parthenocarpic and hybrid cucumber for greenhouse production. Short internodes, good air flow around foliage which helps to increase the productivity. Appealing long structured and smooth fruits alongside a vigorous plant and long-term yield. The firm and crisp fruits have an exceptional good taste and flavor.