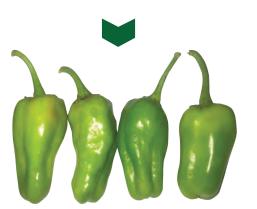

### www.petektar.com

SEASON : Spring TYPE & COLOR : Hot, green to red, 3 lobed pepper FRUIT LENGTH : 6-7 cm

ADDED VALUE : Great pepper for pickling. Suitable for green and red harvest. Vigorous, stable plant. Good setting. High yield. Uniformity and stability of AFW and shape. Hybrid pepper suitable for open field production. It is highly appealing in market thanks to its color and small size. They have an exceptional taste and flavor. SEASON: Autumn TYPE & COLOR: Hot, Green to red FRUIT LENGTH: 24-28 cm

ADDED VALUE: A vigorous, hybrid producing high yields of long aromatic fruits; with smooth walls, sometimes referred to as 'bird' or 'rocket' pepper. Hybrid variety is suitable for greenhouse production. Good setting. Performs better when warmer.