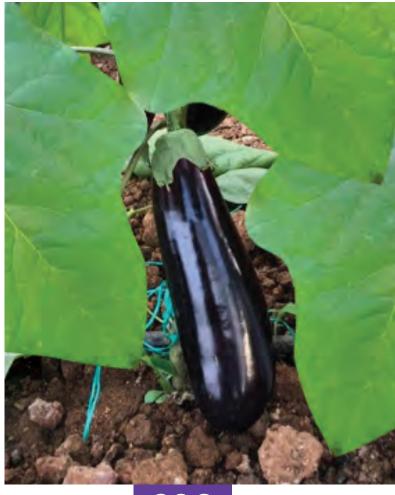

## www.petektar.com

360

363

**TYPE:** Early, cylindrical, and long variety for greenhouse cultures. PLANT: Strong plant with wide green leaves. FRUIT: Black with shiny color. WIDTH: 6CM LENGTH: 21 CM Fruit is smooth, shiny, and strong.

**TYPE:** Early, cylindrical, and long variety for greenhouse cultures. PLANT: Strong plant with wide green leaves. FRUIT: Black with shiny color. WIDTH: 6CM LENGTH: 23 CM Fruit is smooth, shiny, and strong.