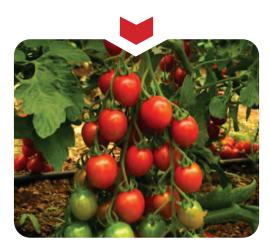

# ΤΟΜΑΤδ

ARAS ARSİN BELLE BONCUK ÇİLİ EZEL FIRAT LOLO MERHABA PINKLADY ŞEKERKIZ SIRALI STAR XENA YAPICI DESTINY BEAUTYPLUS FANTASTIC RED

## STAR

XENA

PLANT CHARACTERISTICS : Indeterminate SEASON : Autumn SHAPE AND COLOR : Round, Glossy red color FRUIT WEIGHT : Averages 200 – 220 gr

ADDED VALUE : Hybrid tomato for greenhouse production. Highly productive in cold weather. Smooth, firm fruit. TOLERANCE : TYLCV, FOR PLANT CHARACTERISTICS : Indeterminate SEASON : Spring and Summer SHAPE AND COLOR : Flat round, attactive red color FRUIT WEIGHT : Averages 250 – 280 gr

ADDED VALUE : Hybrid tomato for greenhouse production. Fruits have an exceptinal sweet taste and nice aroma. Early. TOLERANCE : TYLCV, FOR