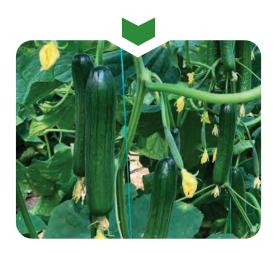

## APOLLON

PLANT CHARACTERISTICS : Multi flowering SEASON : Spring and Summer COLOR : Produces high quality green color fruit with attractive smooth skin. LENGTH : 9-10 cm

ADDED VALUE : Parthenocarpic and hybrid cucumber for greenhouse production. Highly productive in hot weather. The firm and crisp fruits have an exceptional good taste and flavor.