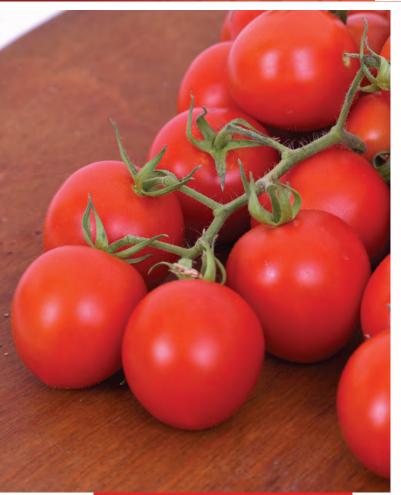

## STAR

XENA

PLANT CHARACTERISTICS : Indeterminate SEASON : Autumn SHAPE AND COLOR : Round, Glossy red color FRUIT WEIGHT : Averages 200 – 220 gr

ADDED VALUE : Hybrid tomato for greenhouse production. Highly productive in cold weather. Smooth, firm fruit. TOLERANCE : TYLCV, FOR PLANT CHARACTERISTICS : Indeterminate SEASON : Spring and Summer SHAPE AND COLOR : Flat round, attactive red color FRUIT WEIGHT : Averages 250 – 280 gr

ADDED VALUE : Hybrid tomato for greenhouse production. Fruits have an exceptinal sweet taste and nice aroma. Early. TOLERANCE : TYLCV, FOR