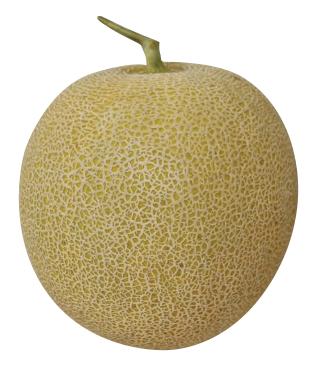

## MELŐN

| <b>538</b> | 482        |
|------------|------------|
| 248        | <b>495</b> |
| 300        | 510        |
| 377        | <b>535</b> |
| <b>466</b> | 560        |

GALIA Type -Sweet Taste -2-3 Fruits per Plant -Harvest Duration 80-90 Days -Suitable for Greenhouse and Field Production **FRUIT WEIGHT :** 2.5-3 KG **BRIX:**13