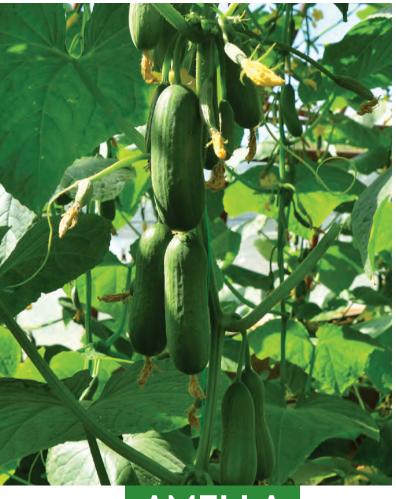

### www.petektar.com

PLANT CHARACTERISTICS: Multi flowering SEASON: Autumn COLOR : Produces high quality green color fruit with attractive smooth skin. LENGTH : 18-20 cm

ADDED VALUE: Parthenocarpic and hybrid cucumber for greenhouse production. Short internodes, good air flow around foliage which helps to increase the productivity. Appealing fruits, vigorous plant with long term high commercial yield. The firm and crisp fruits have an exceptional good taste and flavor.