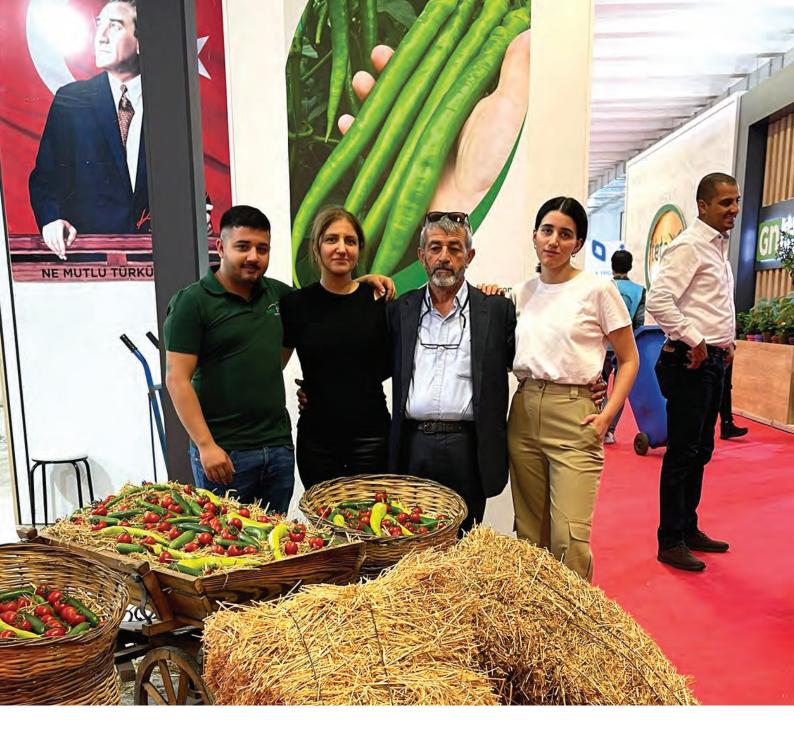

#### ABOUT US

The founders of our company, Agricultural Engineers Büşra Yapıcı and Mehmet Yapıcı initiated their R&D studies on local seeds in 2000, on a land of 400 m2.

As a result of researches and studies carried out elaborately for long years, Petektar Seed set off with a view to meet our country's need for seeds from its own genetic sources and to add value to the sector. Petektar Seed started its business life, as established on a closed area of 25 acres, located on a land of 40 acres in Topallı Village of Antalya province, in 2010, adopting the vision of producing quality and affordable seeds that are compatible with our geography and resistant to diseases. As of 2016, its area of operation reached 127 acres, with a production facility in Kurşunlu Village and an experiment station in Topallı Village. Within a period of 10 years, in addition to maintaining its leadership position in the sector, without compromising its principles and never deviating from its commitment to local seeds, the company sells varieties of hybrid tomatoes, cucumbers, watermelons, squash and pepper seeds, which are completely produced by the company itself and for which a production permit has been obtained from the Ministry of Agriculture. Through R&D studies on seeds, carried out by its team of experts and having achieved more than 50 positive results, Petektar Seed has primarily pleased its own farmers and also kept its consumers content, by testing each product first according to its own taste and then through the necessary physiological tests.

Petektar Seed gives a distinct direction to the breeding studies by launching a tissue culture laboratory in 2020 and a molecular laboratory in 2021, for the purpose of advancing its R&D studies in the scientific field. Utilizing conventional breeding methods and supportive techniques in its R&D studies, Petektar Seed develops disease-resistant, efficient, high-quality and long-lasting varieties. An increase in efficiency and quality of seeds is achieved through the breeding studies we have developed for seeds. Petektar Seed keeps its industrial network away from commercial concerns, thanks to its strong distributors, and proceeds in line with the mission and objective of introducing Turkish seed quality to the world through companies that add value to their country. The company will continue receiving appreciation and being honored for such success, every term.

Following the participation of second-generation members, Ömercan Yapıcı and Petek Yapıcı, in the team of Petektar Seed as of 2022, Petektar Seed continues growing further by taking sound steps at international level."