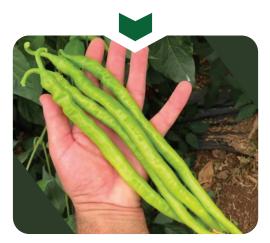

## DRAGONFLY

EZRA

DRAGONFLY SEASON : Spring- Summer TYPE AND COLOR : Sweet, green to red, 4 lobed pepper FRUIT LENGTH : 7-8 cm

ADDED VALUE : Dolma (Bell) pepper. Suitable for green and red harvest. Vigorous, stable plant. Good setting. Hybrid pepper suitable for greenhouse and open field production. Long shelf life. Maintains plant power during the season. SEASON : Autumn TYPE & COLOR : Hot green pepper. FRUIT LENGTH : 22-24 cm

ADDED VALUE : A vigorous hybrid producing high yields of long aromatic fruits with smooth walls. This variety sometimes referred to as 'bird' or 'rocket' pepper. Hybrid variety is suitable for greenhouse production. Good setting.

SEASON : Spring TYPE & COLOR : Hot, green to red FRUIT LENGTH : 24-28 cm

ADDED VALUE : A vigorous hybrid producing high yields of long aromatic fruits with smooth walls. This variety sometimes referred to as 'bird' or 'rocket' pepper. Hybrid variety is suitable for open field production. The fruits do not become deformed (bent) during hot temperatures.

SEASON : Spring - Summer TYPE & COLOR : Hot, green to red FRUIT LENGTH : 20-24 cm

ADDED VALUE : A vigorous hybrid producing high yields of long aromatic fruits with smooth walls, sometimes referred to as 'bird' or 'rocket' pepper. Hybrid variety is suitable for greenhouse production. Strong root, vigorous plant. Good setting. Suitable for green and red harvest.