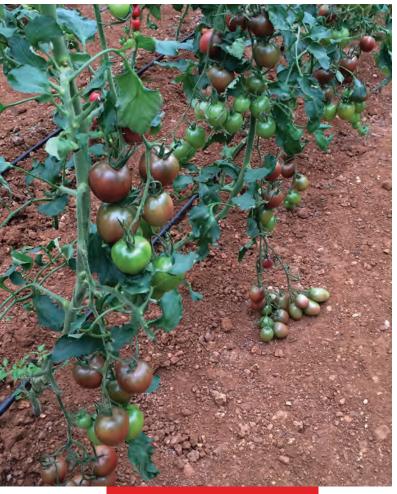

## ŞEKERKIZ

SIRALI

PLANT CHARACTERISTICS : Indeterminate SEASON : Spring and Autumn SHAPE AND COLOR : Oval ,Glossy red color FRUIT WEIGHT : Averages 20 – 25 gr

ADDED VALUE : Hybrid tomato for greenhouse production. Suitable for single picking. Early, firm fruit, long shelf life.

 PLANT CHARACTERISTICS : Indeterminate SEASON : Suitable for planting in September 1 - 25 th.
SHAPE AND COLOR : Round, Glossy red color FRUIT WEIGHT : Averages 40 – 45 gr

ADDED VALUE : Hybrid tomato for greenhouse production. 12 - 14 fruits per truss. Suitable for single and truss picking. Early. Long shelf life. Fruits have an exceptional good taste and flavor.