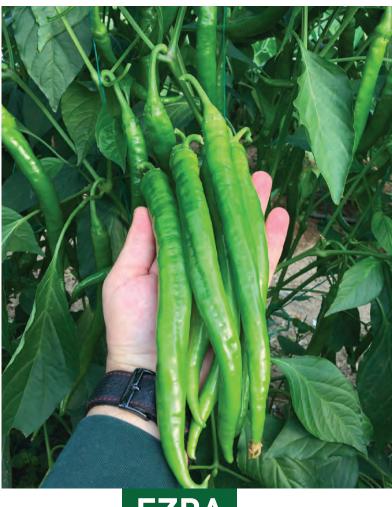

## DRAGONFLY

EZRA

DRAGONFLY SEASON : Spring- Summer TYPE AND COLOR : Sweet, green to red, 4 lobed pepper FRUIT LENGTH : 7-8 cm

ADDED VALUE : Dolma (Bell) pepper. Suitable for green and red harvest. Vigorous, stable plant. Good setting. Hybrid pepper suitable for greenhouse and open field production. Long shelf life. Maintains plant power during the season. SEASON : Autumn TYPE & COLOR : Hot green pepper. FRUIT LENGTH : 22-24 cm

ADDED VALUE : A vigorous hybrid producing high yields of long aromatic fruits with smooth walls. This variety sometimes referred to as 'bird' or 'rocket' pepper. Hybrid variety is suitable for greenhouse production. Good setting.