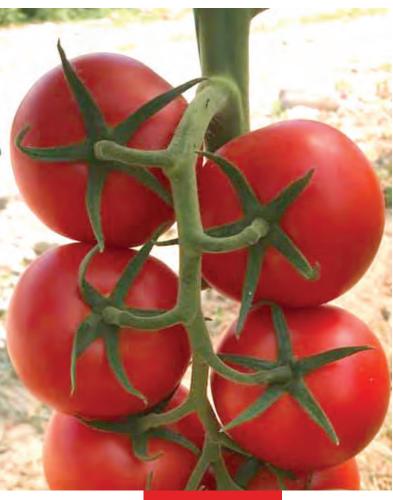

## STAR

XENA

PLANT CHARACTERISTICS : Indeterminate SEASON : Autumn SHAPE AND COLOR : Round, Glossy red color FRUIT WEIGHT : Averages 200 – 220 gr

ADDED VALUE : Hybrid tomato for greenhouse production. Highly productive in cold weather. Smooth, firm fruit. TOLERANCE : TYLCV, FOR PLANT CHARACTERISTICS : Indeterminate SEASON : Spring and Summer SHAPE AND COLOR : Flat round, attactive red color FRUIT WEIGHT : Averages 250 – 280 gr

ADDED VALUE : Hybrid tomato for greenhouse production. Fruits have an exceptinal sweet taste and nice aroma. Early. TOLERANCE : TYLCV, FOR