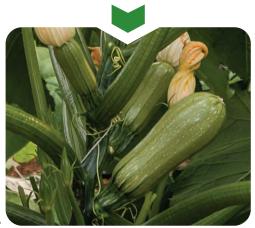

## ZUCČHINI

PLANT CHARACTERISTICS : High quality fruit with excellent yield potential SEASON : Fall FRUIT LENGTH: 14-15 cm

ADDED VALUE : Suitable for greenhouse production, Open plant with reduced spines, Vigorous plant, Glossy skin, Uniform shape.