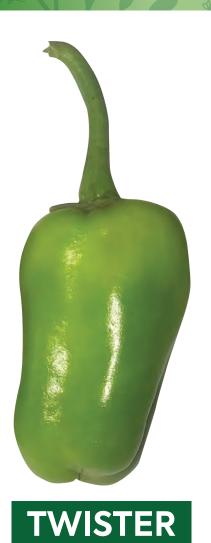

#### SEASON : Autumn

**SHAPE AND COLOR :** Sweet pepper with a very smooth, attractive fruit that matures from green to red.(can be picked while it's green) It produces high yields of tapered, long and

conical fruit. FRUIT LENGTH : 24-26 cm FRUIT WEIGHT : 120-150 gr

PLANT CHARACTERISTICS : Hybrid pepper for greenhouse production. High yield, early variety. Long shelf life. Thick-walled. Highly productive in cold weather. They have an exceptional flavor