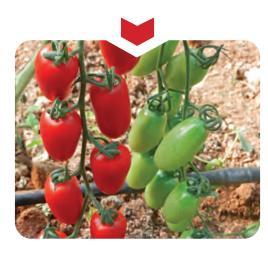

# ΤΟΜΑΤδ

ARAS ARSİN BELLE BONCUK ÇİLİ EZEL FIRAT LOLO MERHABA PINKLADY ŞEKERKIZ SIRALI STAR XENA YAPICI DESTINY BEAUTYPLUS FANTASTIC RED

## STAR

XENA

PLANT CHARACTERISTICS : Indeterminate SEASON : Autumn SHAPE AND COLOR : Round, Glossy red color FRUIT WEIGHT : Averages 200 – 220 gr

ADDED VALUE : Hybrid tomato for greenhouse production. Highly productive in cold weather. Smooth, firm fruit. TOLERANCE : TYLCV, FOR PLANT CHARACTERISTICS : Indeterminate SEASON : Spring and Summer SHAPE AND COLOR : Flat round, attactive red color FRUIT WEIGHT : Averages 250 – 280 gr