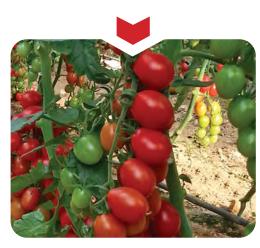

## STAR

XENA

PLANT CHARACTERISTICS : Indeterminate SEASON : Autumn SHAPE AND COLOR : Round, Glossy red color FRUIT WEIGHT : Averages 200 – 220 gr

ADDED VALUE : Hybrid tomato for greenhouse production. Highly productive in cold weather. Smooth, firm fruit. TOLERANCE : TYLCV, FOR PLANT CHARACTERISTICS : Indeterminate SEASON : Spring and Summer SHAPE AND COLOR : Flat round, attactive red color FRUIT WEIGHT : Averages 250 – 280 gr

ADDED VALUE : Hybrid tomato for greenhouse production. Fruits have an exceptinal sweet taste and nice aroma. Early. TOLERANCE : TYLCV, FOR