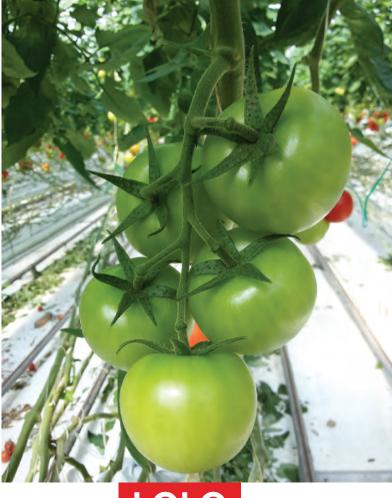

## www.petektar.com

ARSİN

PLANT CHARACTERISTICS : Indeterminate SEASON : Autumn and Winter SHAPE AND COLOR : Oval , glossy red color FRUIT WEIGHT : Averages 30 – 35 gr

ADDED VALUE : Hybrid tomato for greenhouse production. Suitable for truss picking. Firm fruit. Long shelf life. Early. TOLERANCE : TYLCV PLANT CHARACTERISTICS: Indeterminate SEASON : Spring SHAPE AND COLOR : Round, Glossy red firm fruit FRUIT WEIGHT : Averages 250-300 gr.

ADDED VALUE : Hybrid tomato for greenhouse production. Early. High yield. Long shelf life. Vigorous Plant. Suitable for single picking. TOLERANS : TYLCV,N