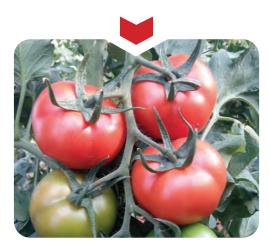

## BELLE

## BONCUK

**SEASON :** Early Autumn COLOR : Glossy red color FRUIT WEIGHT : 110 - 120 gr

ADDED VALUE : Indeterminate. Appealing fruits, vigorous plant with long term high commercial yield. Suitable for single or cluster picking. 24-32 clusters within 9 months of production season. Suitable for greenhouse production. Firm fruit, long shelf life. Very strong plant habit. Maintains plant power during the season. TOLERANCE : TYLCV, N. PLANT CHARACTERISTICS : Indeterminate SEASON : Spring and Autumn COLOR : Glossy red color FRUIT WEIGHT : Averages 20 – 22 gr

ADDED VALUE : Hybrid tomato for greenhouse production. Suitable for single picking. Sweet taste & nice aroma